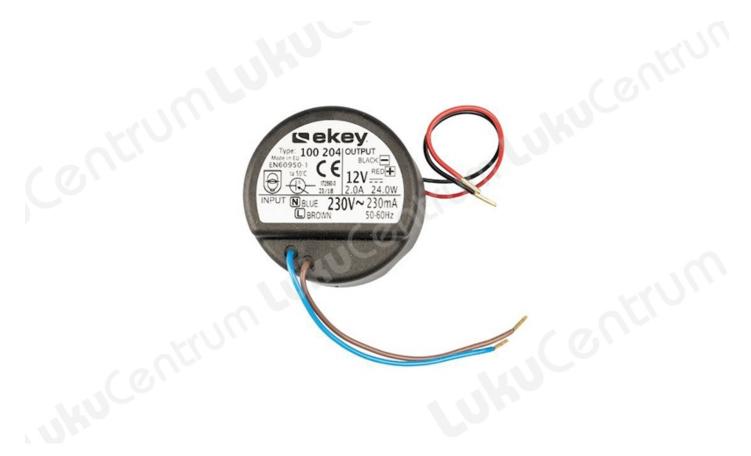

## Tootekirjeldus

The ekey power supply outlet-mounted supplies ekey devices with the electrical power they need, with an input voltage of 230 VAC, an output voltage of 12 VDC, and an output current of 2 A. This power supply is intended for use in both domestic and business applications. The ekey power supply outlet-mounted is designed for fixed flush-mounting installation on immobile components, such as flush mount back boxes, and for use in protected interior areas.