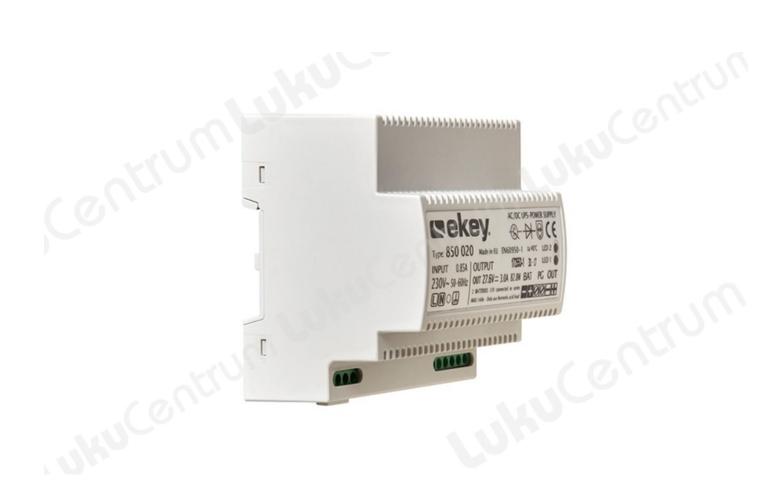

## Tootekirjeldus

The ekey uninterruptible power supply for DIN-rail mounting, with an input voltage of 230 VAC, an output power of 12 VDC/5 A and a capacity of 4 Ah, guarantees the power supply to ekey devices in the event that the mains power fails. This uninterruptible power supply is intended for use in both domestic and business applications. The ekey uninterruptible power supply for DIN-rail mounting is designed for fixed mounting on a DIN rail, such as in a distribution box (6 HP + 9 HP), and for use in protected interior areas.