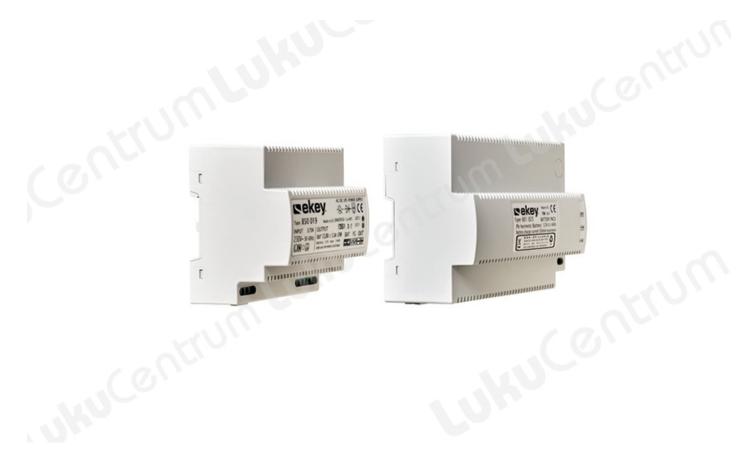

## Tootekirjeldus

The ekey uninterruptible power supply for DIN-rail mounting, with an input voltage of 230 VAC, an output power of 12 VDC/5 A and a capacity of 4 Ah, guarantees the power supply to ekey devices in the event that the mains power fails. This uninterruptible power supply is intended for use in both domestic and business applications. The ekey uninterruptible power supply for DIN-rail mounting is designed for fixed mounting on a DIN rail, such as in a distribution box (6 HP + 9 HP), and for use in protected interior areas.