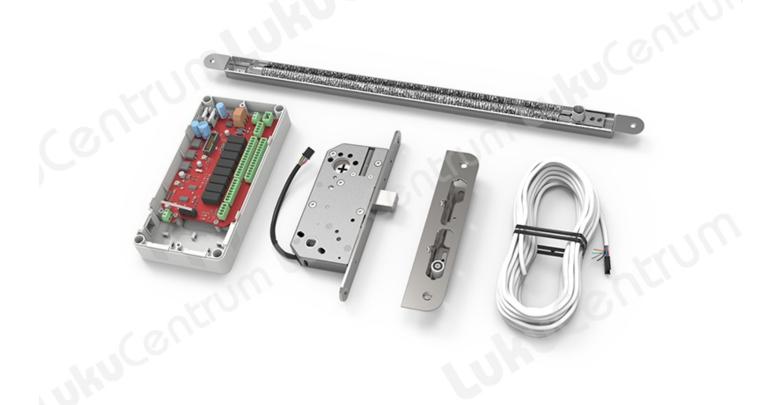

| TOOTENIMETUS                                                                 | SOODUS | HIND      |
|------------------------------------------------------------------------------|--------|-----------|
| Motor lock Safetron 5150                                                     |        | 992.53 €  |
| Motor lock Safetron 5150 + striker plate + cable + lead cover + control unit |        | 1683.91 € |