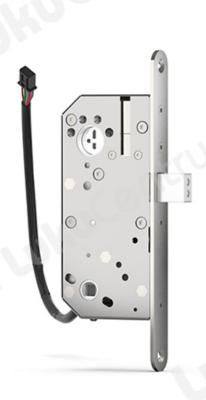

## **Tootekirjeldus**

- Certified according to SSF-3522: lock class 2A
- Certified according to SS-EN 14846: Security Grade 5
- Back set 50 mm
- Straight-line piston
- Adapted for automatic door openers
- Built-in sensors: rule in, rule out, door status (magnetic contact).
- Disengagement: 0.3 seconds
- Openable with key/knob
- Plug and play installation
- Voltage: 10-35 VDC / 8-24 VAC
- Power consumption: 50 mA, max 350 mA
- Working temperature -20°C to +40°C
- Suitable for Scandinavian oval and round cylinders