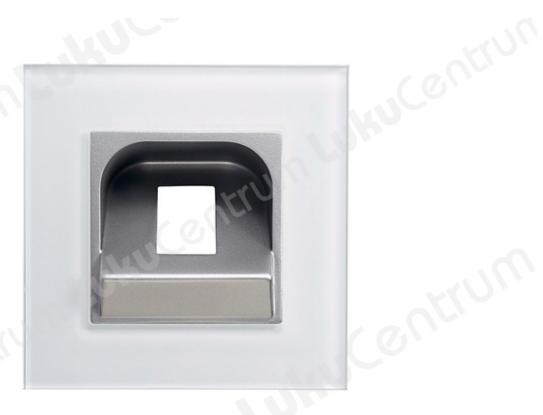

## **Tootekirjeldus**

The ekey mounting frame with glass frame is an accessory part for flush-mounting installation of the ekey finger scanner outlet-mounted at a mounting height of 100 cm. The ekey mounting frame is intended for use in both domestic and business applications. The ekey mounting frame is designed for fixed mounting in masonry and for use in unprotected outdoor areas.

| TOOTENIMETUS                                                | SOODUS | HIND    |
|-------------------------------------------------------------|--------|---------|
| ekey recessed mounting frame for fingerprint reader (white) |        | 96.57 € |
| ekey recessed mounting frame for fingerprint reader (black) |        | 96.57 € |
| ekey recessed mounting frame for fingerprint reader (mint)  |        | 96.57 € |