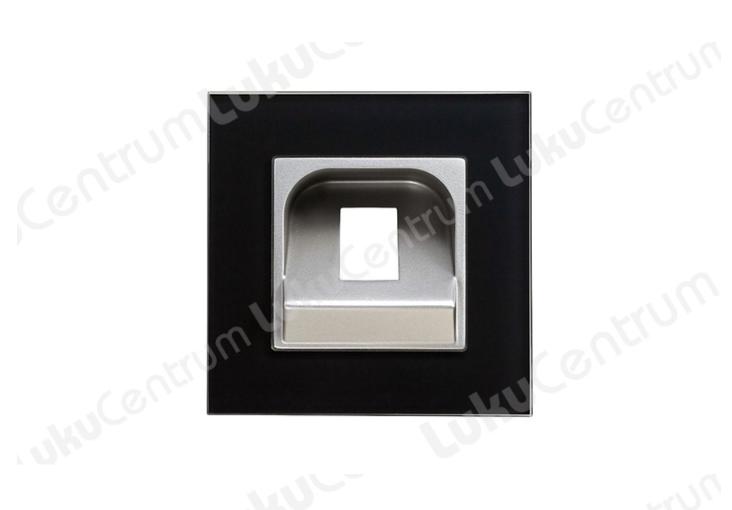

## **Tootekirjeldus**

The ekey mounting frame with glass frame is an accessory part for flush-mounting installation of the ekey finger scanner outlet-mounted at a mounting height of 100 cm. The ekey mounting frame is intended for use in both domestic and business applications. The ekey mounting frame is designed for fixed mounting in masonry and for use in unprotected outdoor areas.

| TOOTENIMETUS                                                | SOODUS | HIND    |
|-------------------------------------------------------------|--------|---------|
| ekey recessed mounting frame for fingerprint reader (white) |        | 96.57 € |
| ekey recessed mounting frame for fingerprint reader (black) |        | 96.57 € |
| ekey recessed mounting frame for fingerprint reader (mint)  |        | 96.57 € |