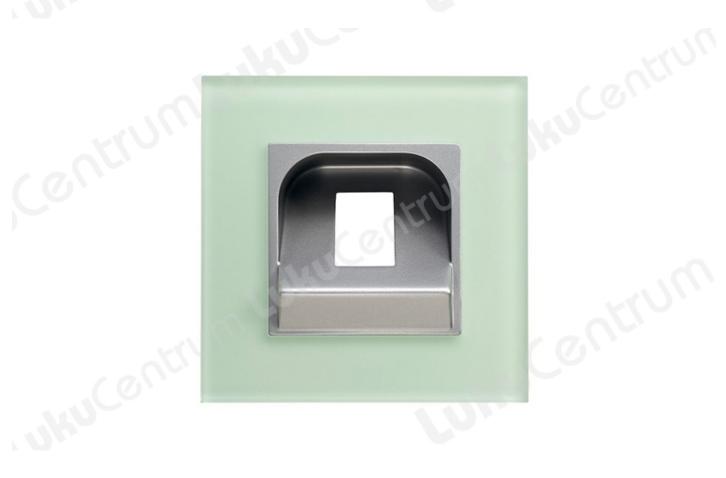

## **Tootekirjeldus**

The ekey mounting frame with glass frame is an accessory part for flush-mounting installation of the ekey finger scanner outlet-mounted at a mounting height of 100 cm. The ekey mounting frame is intended for use in both domestic and business applications. The ekey mounting frame is designed for fixed mounting in masonry and for use in unprotected outdoor areas.

| TOOTENIMETUS                                                | SOODUS | HIND    |
|-------------------------------------------------------------|--------|---------|
| ekey recessed mounting frame for fingerprint reader (white) |        | 96.57 € |
| ekey recessed mounting frame for fingerprint reader (black) |        | 96.57 € |
| ekey recessed mounting frame for fingerprint reader (mint)  |        | 96.57 € |