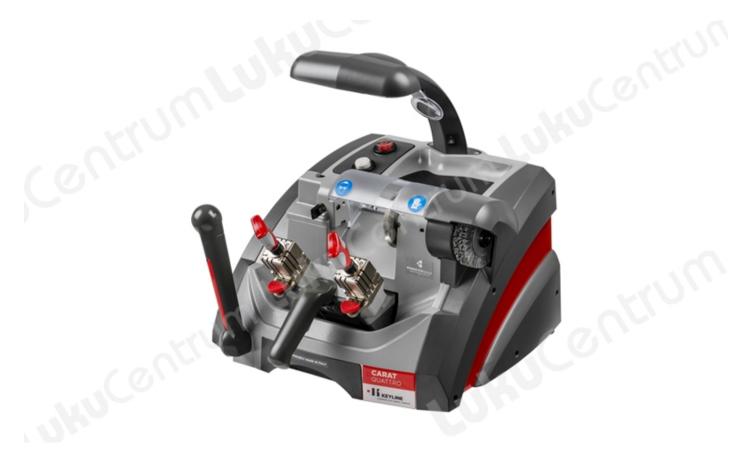

## Võtmete lõikamismasin Keyline Carat

## Tootekirjeldus

- Professional key cutting machine for flat keys for cylinder and car locks, and cruciform keys.
- The selection of the clamp side is especially simple, quick and convenient: just press the lifting lever to rotate the mechanism until the most appropriate face is displayed.
- The specific button to start the supplied brush is a guarantee of safety.
- The protection casing hermetic layout facilitates brushing and prevents swarfs from coming into contact with the transmission mechanisms.
- Safety, convenience, ease of use, flexibility and rapidity of cutting are the main advantages offered to the user, thanks to Carat's technological novelties.