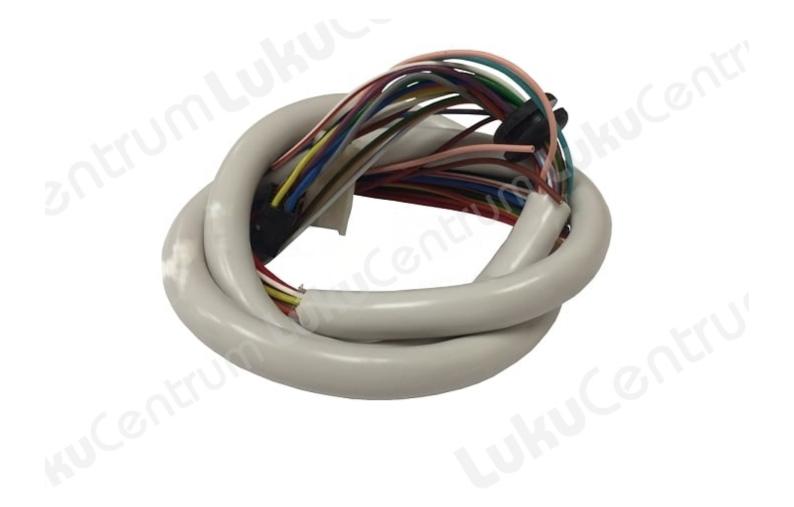

## **Abloy EA228**

## **Tootekirjeldus**

Additional cables allow you to connect locking accessories, such as a door opener, a card reader, etc. ABLOY connecting cables are tester and their durability is guaranteed until 200 000 opening cycles.

## **Features:**

• Cable Ø: ~ 6 mm

• 18 core cable

For locks: EL490/495, EL590/595
Working temperature: -20°C to +60°C

• Suitable for fire doors!

| TOOTENIMETUS                                                        | SOODUS | HIND    |
|---------------------------------------------------------------------|--------|---------|
| Cable Abloy EA228 - 0,5 m, 18x0,14 mm2 (EL490, EL495, EL590, EL595) |        | 22.03 € |