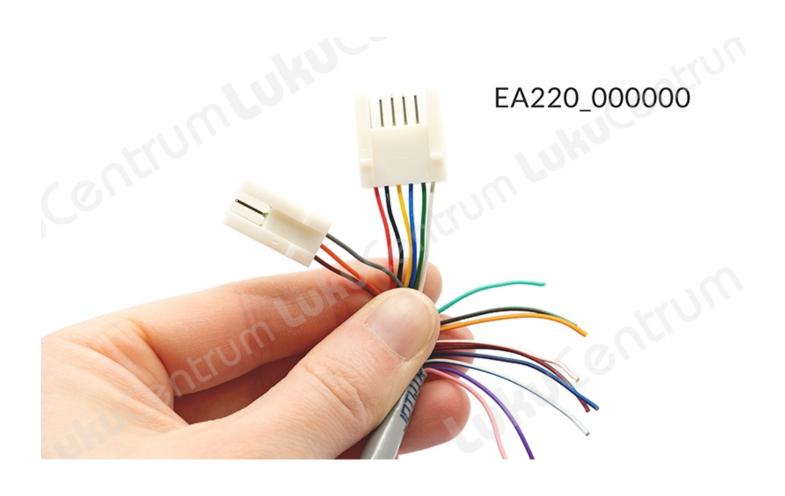

## **Features:**

- Cable Ø: 6 mm
- 18 core cable
- For locks: EL480/482, EL580/582, EL581/583
- Working temperature: -20°C to +70°C

| TOOTENIMETUS                                                                            | SOODUS | HIND    |
|-----------------------------------------------------------------------------------------|--------|---------|
| Cable Abloy EA220 - 10 m, (6+3+9)x0,14 mm2 (for solenoid locks EL480/EL482/EL580/EL582) |        | 45.46 € |