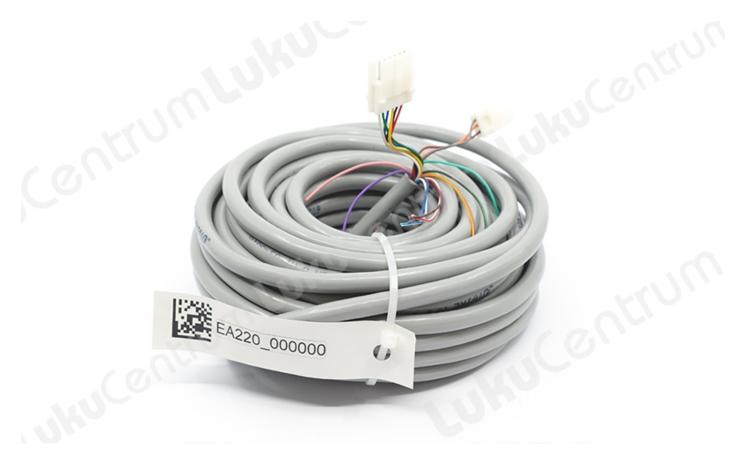

## Tootekirjeldus

Additional cables allow you to connect locking accessories, such as a door opener, a card reader, etc.

ABLOY connecting cables are tester and their durability is guaranteed until 200 000 opening cycles.

## **Features:**

- Cable Ø: 6 mm
- 18 core cable
- For locks: EL480/482, EL580/582, EL581/583
- Working temperature: -20°C to +70°C

| TOOTENIMETUS                                                                            | SOODUS | HIND    |
|-----------------------------------------------------------------------------------------|--------|---------|
| Cable Abloy EA220 - 10 m, (6+3+9)x0,14 mm2 (for solenoid locks EL480/EL482/EL580/EL582) |        | 45.46 € |