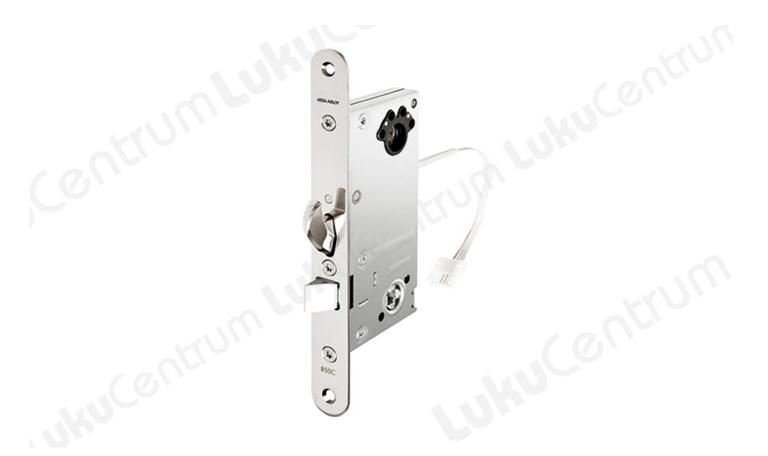

## **ASSA 850C-50**

## **Tootekirjeldus**

ASSA ABLOY Motor Locks 850C/851C-50 are motorized hook bolt locks. They are suitable to be used as a night and safety-lock or as a Daytime lock in doors with high security commercial, offices and industrial premises. When used as night and safety-lock doors should be supplemented with a daytime lock for example Solenoid Lock ASSA ABLOY 884-50 or electric strike ASSA ABLOY 585.

## **Features:**

- Opening speed approximately 0.2 seconds
- New hook bolt and lever latch for increased strength and side pressure
- LEDs and switches for initiation / status of the DAC
- The lock can be opened with a key / thumb turn
- Backset 50 mm
- Built-in hidden door position sensor (magnet in the strike plate)
- Can be combined with other Hi-O devices without control unit, for example daytime lock, automatic doors and card readers.