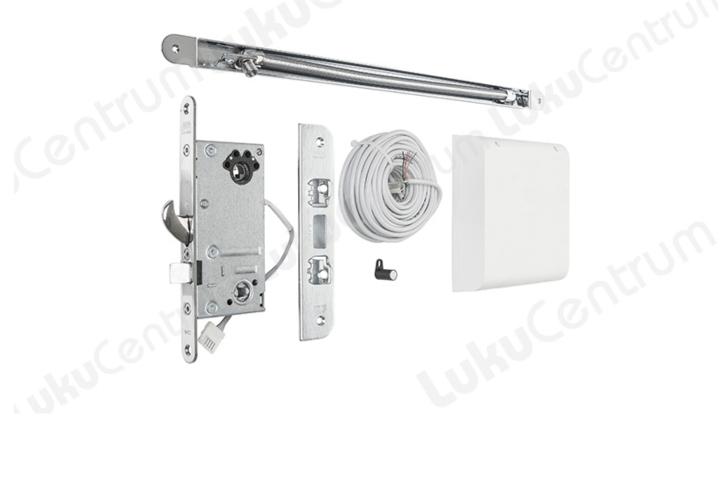

| TOOTENIMETUS                                                                                 | SOODUS | HIND      |
|----------------------------------------------------------------------------------------------|--------|-----------|
| Motor lock ASSA Connect 850C-50                                                              |        | 2562.00 € |
| Motor lock ASSA Connect 850C-50 + striker plate + cable + lead cover + control unit + magnet |        | 3050.00 € |