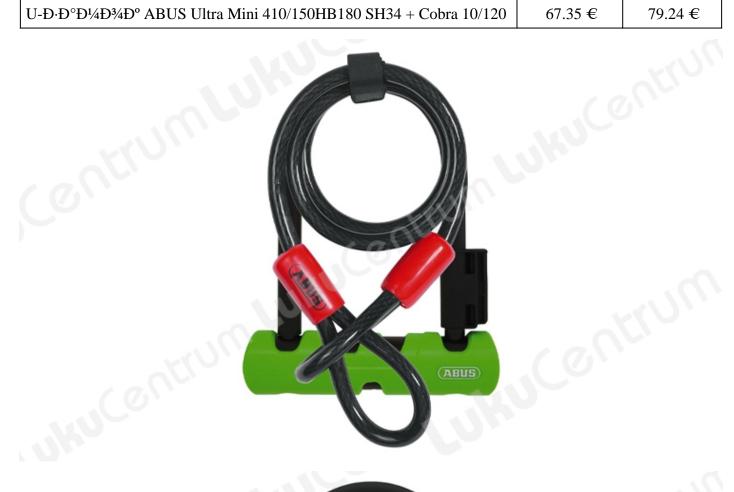

| TOOTENIMETUS                                                     | SOODUS  | HIND    |
|------------------------------------------------------------------|---------|---------|
| U-Đ·Đ°Đ¹⁄₄Đ³⁄₄а ABUS Ultra Mini 410/150HB140 SH34 + Cobra 10/120 | 56.98 € | 67.04 € |
| U-Đ·Đ°Đ¼Đ¾Đ° ABUS Ultra Mini 410/150HB180 SH34 + Cobra 10/120    | 67.35 € | 79.24 € |