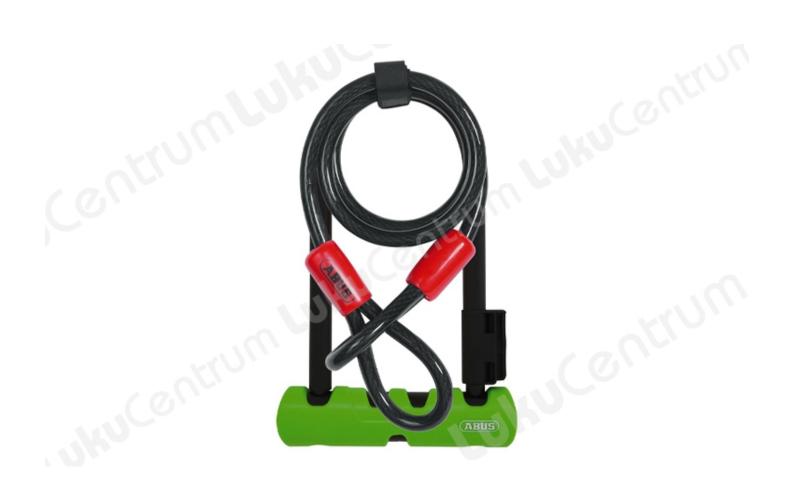

| TOOTENIMETUS                                                     | SOODUS  | HIND    |
|------------------------------------------------------------------|---------|---------|
| U-Đ·Đ°Đ¹⁄₄Đ³⁄₄а ABUS Ultra Mini 410/150HB140 SH34 + Cobra 10/120 | 56.98 € | 67.04 € |
| U-Đ·Đ°Đ¼Đ¾Đ° ABUS Ultra Mini 410/150HB180 SH34 + Cobra 10/120    | 67.35 € | 79.24 € |