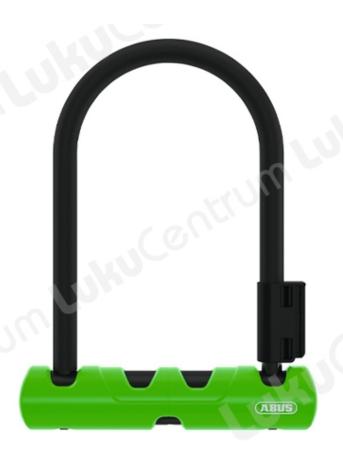

The 12mm double-bolting temper hardened steel shackle extends all the way through the lock body providing excellent protection against cutting and torsion attacks in a simple yet innovative design.

The patented double layer wafter key cylinder features an easy to use reversible key and a 6 wafer cylinder. The addition of decoy cuttings further increases security and resistance to picking.

The Ultra 410 uses a very easy to mount, rattle free SH bracket and comes in a full range of mini and standard sizes.

- 12mm round shackle
- Innovative soft touch housing cover prevents damage to paint
- Shackle, body, and supporting elements made from temper hardened steel for cut and torsion resistance
- Pass-through shackle provides anti-twist protection
- SH 34 bracket mounts easily to frames with a 24-35mm diameter
- Patented Double layered cylinder with special wafers and additional decoy cuttings protects against picking