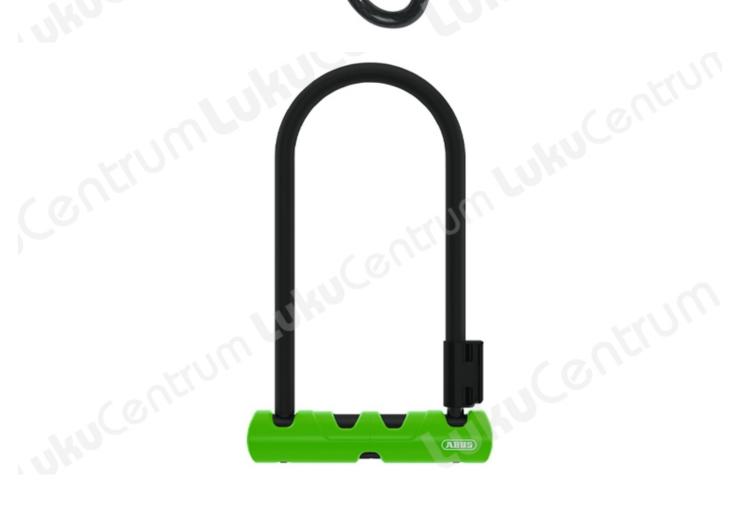

The 12mm double-bolting temper hardened steel shackle extends all the way through the lock body providing excellent protection against cutting and torsion attacks in a simple yet innovative design.

The patented double layer wafter key cylinder features an easy to use reversible key and a 6 wafer cylinder. The addition of decoy cuttings further increases security and resistance to picking.

The Ultra 410 uses a very easy to mount, rattle free SH bracket and comes in a full range of mini and standard sizes.

- 12mm round shackle
- Innovative soft touch housing cover prevents damage to paint
- Shackle, body, and supporting elements made from temper hardened steel for cut and torsion resistance
- Pass-through shackle provides anti-twist protection
- SH 34 bracket mounts easily to frames with a 24-35mm diameter
- Patented Double layered cylinder with special wafers and additional decoy cuttings protects against picking