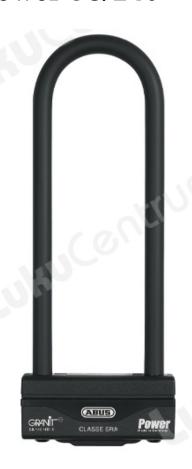

## **ABUS GRANIT Power 58/140**

## **Features:**

- 16 mm round shackle (18 mm with coating)
- Double-locking mechanism securing the shackle in the lock body
- The shackle, the lock body and the structural parts of the locking mechanism are manufactured using specially hardened steel
- ABUS XPlus cylinder for exceptionally high protection against manipulation attempts such as picking
- Two keys are included in the scope of delivery
- Manual cover to protect the keyhole from dirt and corrosion
- ABUS Code Card for additional and replacement keys

## **Specifications:**

• Security Level: 18 of 20

| TOOTENIMETUS                             | SOODUS   | HIND     |
|------------------------------------------|----------|----------|
| U-????? ABUS GRANIT Power 58/140HBIII310 | 188.96 € | 251.94 € |
| U-????? ABUS GRANIT Power 58/140HBIII260 | 182.96 € | 243.94 € |
| U-????? ABUS GRANIT Power 58/140HBIII100 | 137.21 € | 182.94 € |