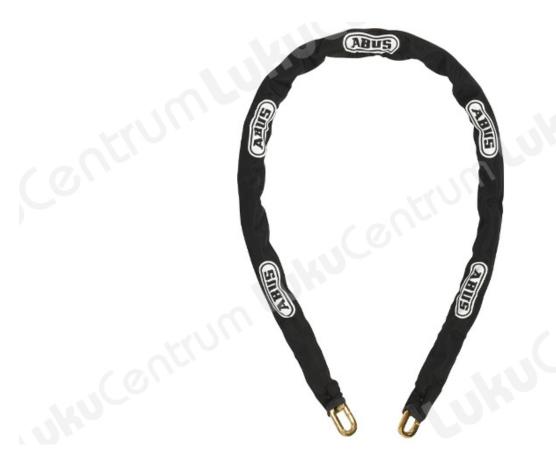

## **ABUS 8KS140**

## **Tootekirjeldus**

Security chains from ABUS are ideal for securing high value items that cannot be locked with an ordinary padlock. They are available in pre-cut or custom lengths to meet your individual needs. They also feature a nylon sleeve to prevent paint and chrome from being scratched or damaged.

## **Features:**

- Special hardened steel safety chain
- Maximum safety against all types of aggressive attacks
- Fabric sleeve prevents paint and chrome from being damaged

| TOOTENIMETUS              | SOODUS  | HIND    |
|---------------------------|---------|---------|
| ???? ABUS 8KS140 (??????) | 45.71 € | 60.94 € |