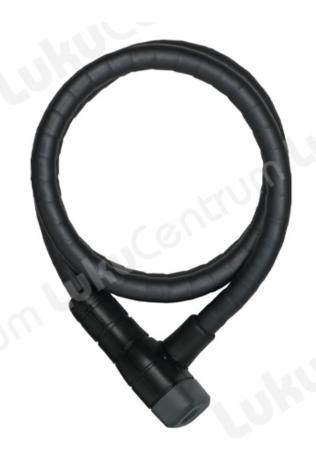

## ABUS Microflex 6615K/120/15 Armored Cable Lock

- Great technology in a small format the Abus Microflex 6615K armored cable lock with 15 mm thick, overlapping steel sleeves protect the internal steel cable and thus offers double security!
- Due to the steel sleeves Steel-O-Flex locks achieve a much higher security than simple cable locks while still maintaining high flexibility (Double Protection).
- The lock with ABUS Security Level 5 offers good protection at low risk of theft and is recommended for securing inexpensive two-wheelers and children's bikes.

## Technologies of the ABUS Microflex 6615K/120/15 Armored Cable Lock

- 15 mm thick overlapping steel sleeves protect the internal steel cable
- PVC coating to protect against paint damage
- ABUS automatic cylinder with drill protection and user-friendly reversible key
- Two keys included