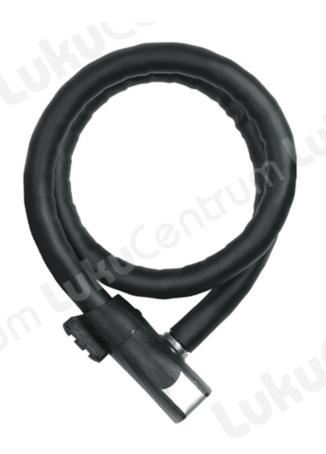

## The Centuro 860 is self-locking and Steel-O-Flexible.

The 20mm overlapping steel shells protect the inner steel cable making it a stronger locking option than standard cables while retaining all the same flexibility and ease of use.

The Centuro is covered in PVC to protect the bicycle's paint job but inside the shells, case and supporting locking elements are made of special temper hardened steel.

- 20mm overlapping steel shells protect inner steel cable
- Shells, case and supporting elements of the locking mechanism made of special temper hardened steel
- PVC coating protects frame
- Two keys supplied with lock