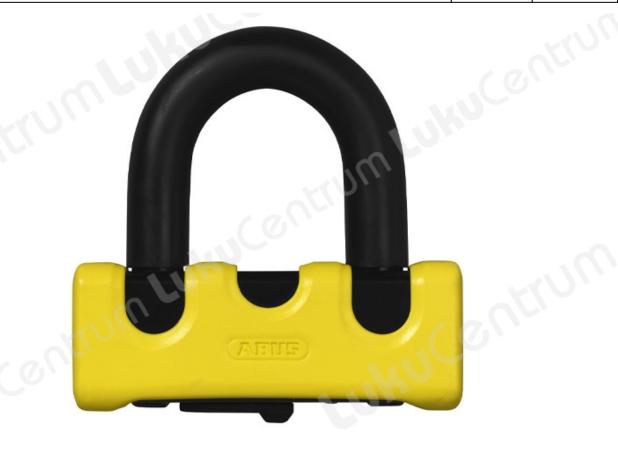

# ABUS GRANIT Power XS 67/105HB50

| TOOTENIMETUS                                                                                    | SOODUS  | HIND     |
|-------------------------------------------------------------------------------------------------|---------|----------|
| Ð—Đ°Đ¼Đ¾Đ° Đ½Đ° Ñ,Đ¾Ñ€Đ¼Đ¾Đ·Đ½Đ¾Đ¹ Đ´Đ,Ñ•Đ° ABUS<br>GRANIT Power XS 67/105HB50 (Đ°Ñ€Đ°Ñ•Đ½Ñ‹Đ¹) | 91.46 € | 121.94 € |
| Ð—Đ°Đ¼Đ¾Đ° Đ½Đ° Ñ,Đ¾Ñ€Đ¼Đ¾Đ·Đ½Đ¾Đ¹ Đ´Đ,Ñ•Đ° ABUS GRANIT Power XS 67/105HB50 (желÑ,Ñ<Đ¹)         | 91.46 € | 121.94 € |