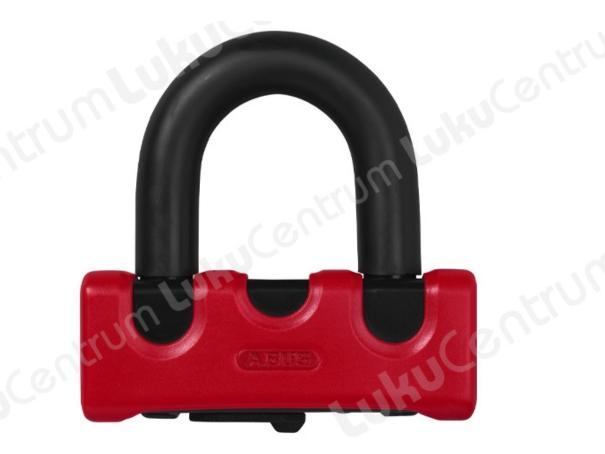

# ABUS GRANIT Power XS 67/105HB50

| TOOTENIMETUS                                                                                    | SOODUS  | HIND     |
|-------------------------------------------------------------------------------------------------|---------|----------|
| Ð—Đ°Đ¼Đ¾Đ° Đ½Đ° Ñ,Đ¾Ñ€Đ¼Đ¾Đ·Đ½Đ¾Đ¹ Đ´Đ,Ñ•Đ° ABUS<br>GRANIT Power XS 67/105HB50 (Đ°Ñ€Đ°Ñ•Đ½Ñ‹Đ¹) | 91.46 € | 121.94 € |
| Ð—Đ°Đ¼Đ¾Đ° Đ½Đ° Ñ,Đ¾Ñ€Đ¼Đ¾Đ·Đ½Đ¾Đ¹ Đ´Đ,Ñ•Đ° ABUS GRANIT Power XS 67/105HB50 (желÑ,Ñ<Đ¹)         | 91.46 € | 121.94 € |