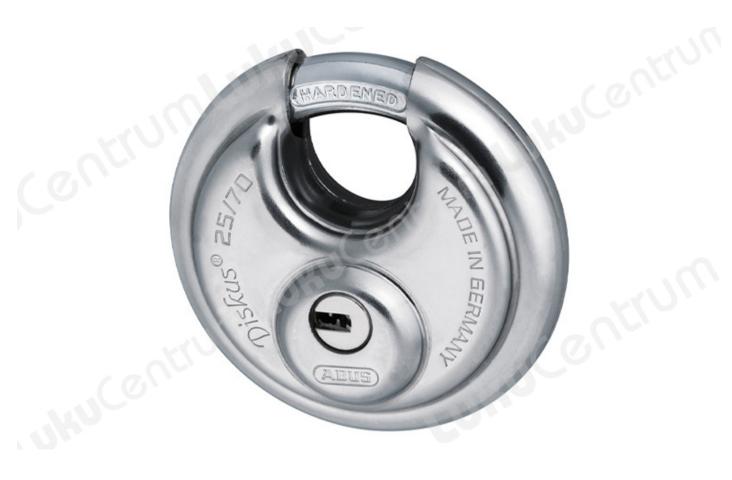

## **ABUS Diskus 25**

## **Tootekirjeldus**

The ABUS 25 Diskus Padlock is ideal for use in severe weather conditions (e.g. in coastal regions or ports) to secure trucks, doors, gates, cellar doors, cupboards and more.

## **Features:**

- High precision reversible key with 8,000 key differs
- Coded keys, spare keys can only be ordered with the code
- Stainless steel inside and outside
- Hardened steel shackle
- Original Diskus design: 360Ã,° protection
- Additional sawing protection
- Sophisticated Diskus welded seam for highest break resistance
- Made in Germany