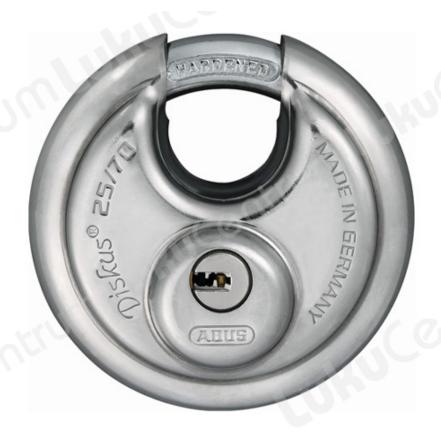

## **ABUS Diskus 25**

## **Tootekirjeldus**

The ABUS 25 Diskus Padlock is ideal for use in severe weather conditions (e.g. in coastal regions or ports) to secure trucks, doors, gates, cellar doors, cupboards and more.

## **Features:**

- High precision reversible key with 8,000 key differs
- Coded keys, spare keys can only be ordered with the code
- Stainless steel inside and outside
- Hardened steel shackle
- Original Diskus design: 360Ã,° protection
- Additional sawing protection
- Sophisticated Diskus welded seam for highest break resistance
- Made in Germany