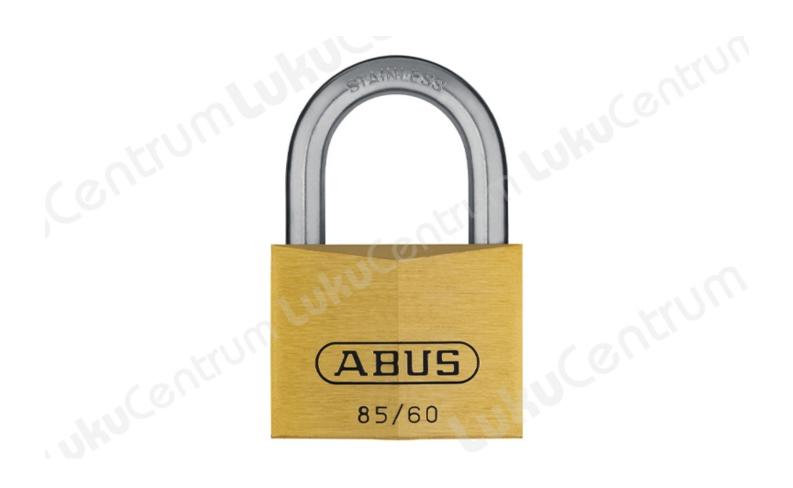

## **Tootekirjeldus**

Whether bags or suitcases, doors or cupboards, caskets or lockers, cellars or sheds: With padlock 85 you can reliably protect your valuables from theft. The lock body is made of solid brass, the hardened shackle has a Nano Protect<sup>TM</sup> coating, which makes the lock very durable. Locking takes place automatically by pressing down the shackle. The precision pin cylinder can then only be opened with a key.

- Solid lock body made from brass
- Hardened steel shackle with NANO PROTECT<sup>TM</sup> plating for extreme corrosion resistance
- Double bolted (as of 30 mm)
- Automatic locking: Locking without key by pushing down the shackle
- Paracentric keyway for increased protection against manipulation
- Inner components made from rust-free high quality materials
- Precision pin cylinder with mushroom pins

| TOOTENIMETUS                     | SOODUS | HIND    |
|----------------------------------|--------|---------|
| Padlock ABUS 85IB/60             |        | 61.55 € |
| Padlock ABUS 85IB/40HB63 KA 0706 |        | 50.94 € |