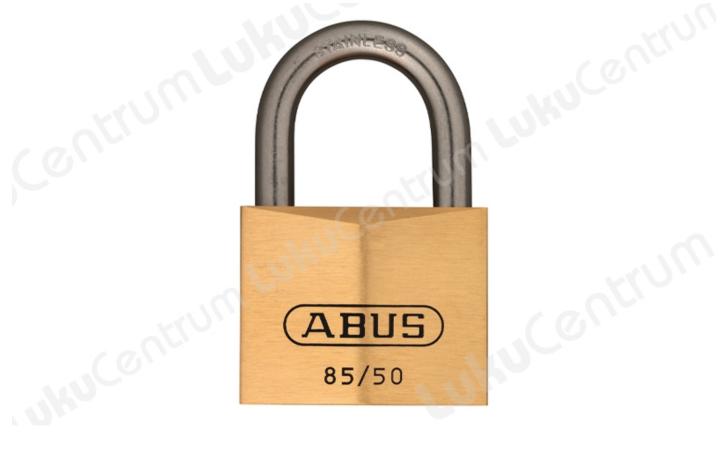

## **Tootekirjeldus**

Whether bags or suitcases, doors or cupboards, caskets or lockers, cellars or sheds: With padlock 85 you can reliably protect your valuables from theft. The lock body is made of solid brass, the hardened shackle has a Nano Protect<sup>TM</sup> coating, which makes the lock very durable. Locking takes place automatically by pressing down the shackle. The precision pin cylinder can then only be opened with a key.

- Solid lock body made from brass
- Hardened steel shackle with NANO PROTECT<sup>TM</sup> plating for extreme corrosion resistance
- Double bolted (as of 30 mm)
- Automatic locking: Locking without key by pushing down the shackle
- Paracentric keyway for increased protection against manipulation
- Inner components made from rust-free high quality materials
- Precision pin cylinder with mushroom pins

| TOOTENIMETUS             | SOODUS | HIND    |
|--------------------------|--------|---------|
| Padlock ABUS 85IB/30     |        | 30.38 € |
| Padlock ABUS 85IB/40HB40 |        | 43.07 € |
| Padlock ABUS 85IB/40HB63 |        | 46.30 € |
| Padlock ABUS 85IB/40     |        | 35.87 € |
| Padlock ABUS 85IB/50     |        | 45.81 € |