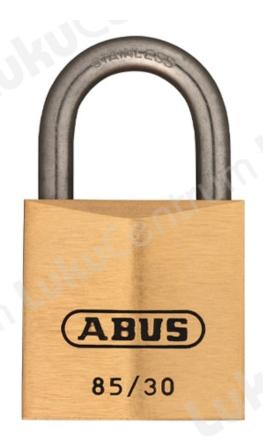

## **Tootekirjeldus**

Whether bags or suitcases, doors or cupboards, caskets or lockers, cellars or sheds: With padlock 85 you can reliably protect your valuables from theft. The lock body is made of solid brass, the hardened shackle has a Nano Protect<sup>TM</sup> coating, which makes the lock very durable. Locking takes place automatically by pressing down the shackle. The precision pin cylinder can then only be opened with a key.

- Solid lock body made from brass
- Hardened steel shackle with NANO PROTECT<sup>TM</sup> plating for extreme corrosion resistance
- Double bolted (as of 30 mm)
- Automatic locking: Locking without key by pushing down the shackle
- Paracentric keyway for increased protection against manipulation
- Inner components made from rust-free high quality materials
- Precision pin cylinder with mushroom pins

| TOOTENIMETUS             | SOODUS | HIND    |
|--------------------------|--------|---------|
| Padlock ABUS 85IB/30     |        | 30.38 € |
| Padlock ABUS 85IB/40HB40 |        | 43.07 € |
| Padlock ABUS 85IB/40HB63 |        | 46.30 € |
| Padlock ABUS 85IB/40     |        | 35.87 € |
| Padlock ABUS 85IB/50     |        | 45.81 € |