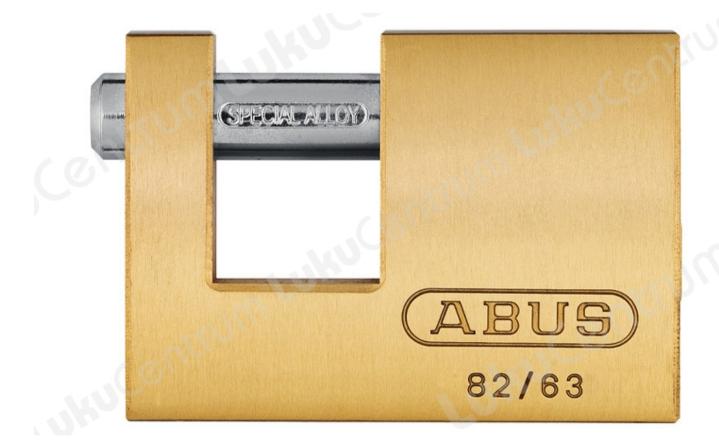

## **ABUS 82**

## Tootekirjeldus

The Monoblock 82 is particularly suitable for locking areas that are difficult to access, such as roller grilles, vending machines, etc.

The shackle is made of hardened special steel. A hardened steel pin on the narrow side of the lock body protects against manipulation with sawing tools. Due to the special design, the padlock is locked intuitively without a key by simply pressing the shackle.

## **Technologies:**

- Solid lock body made from brass
- 12 mm hardened special steel shackle
- A hardened steel pin protects the narrow side of the lock body against sawing
- Automatic locking: Locking without key by pushing down the shackle
- Precision pin cylinder
- Inner components made from rust-free materials
- Incl. two keys

| TOOTENIMETUS                | SOODUS | HIND    |
|-----------------------------|--------|---------|
| Padlock ABUS Monobloc 82/63 |        | 32.88 € |
| Padlock ABUS Monobloc 82/70 |        | 35.69 € |