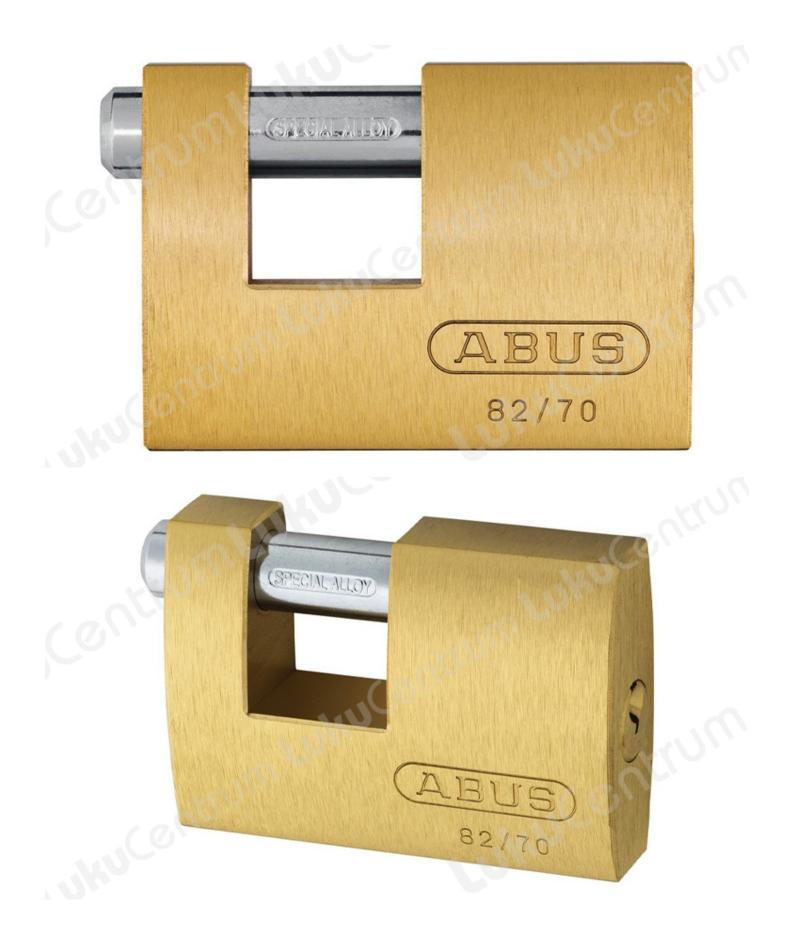

## **ABUS 82**

## Tootekirjeldus

The Monoblock 82 is particularly suitable for locking areas that are difficult to access, such as roller grilles, vending machines, etc.

The shackle is made of hardened special steel. A hardened steel pin on the narrow side of the lock body protects against manipulation with sawing tools. Due to the special design, the padlock is locked intuitively without a key by simply pressing the shackle.

## **Technologies:**

- Solid lock body made from brass
- 12 mm hardened special steel shackle
- A hardened steel pin protects the narrow side of the lock body against sawing
- Automatic locking: Locking without key by pushing down the shackle
- Precision pin cylinder
- Inner components made from rust-free materials
- Incl. two keys

| TOOTENIMETUS                | SOODUS | HIND    |
|-----------------------------|--------|---------|
| Padlock ABUS Monobloc 82/63 |        | 32.88 € |
| Padlock ABUS Monobloc 82/70 |        | 35.69 € |