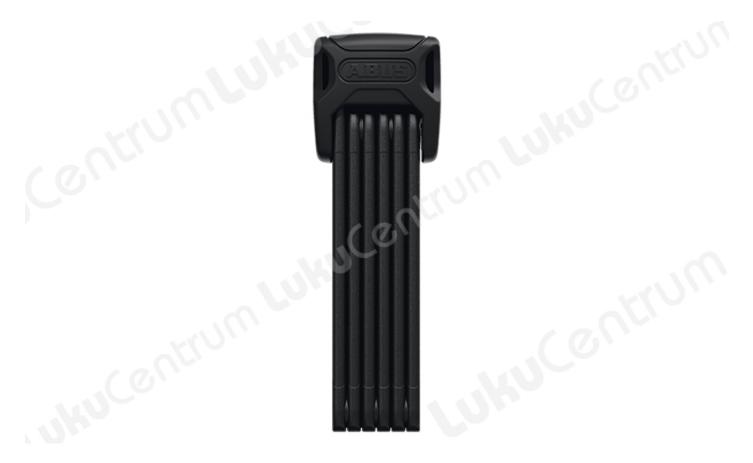

### ABUS Bordo Big 6000K/90

## Place your trust in the quality of a classic model: The BORDO<sup>™</sup> 6000K folding lock offers good theft protection and practical handling.

- The BORDO 6000K Folding Lock features six 5mm steel bars connected with special rivets, which fold together like a yardstick. This is familiar territory for ABUS the locks in the ABUS Bordo family have gained a reputation as true classics whose functionality has nevertheless yet to be surpassed. This is a variant that can be opened by one key. This is also suggested by the K for "Key" in the product name.
- Made of specially hardened steel, the bars and housing offer high resistance. At the same time, the high-quality ABUS XPlus cylinder provides particularly high protection, e.g. against picking. The coating on the wheel provides soft yet resistant protection against scratches. It also makes the lock easy to grip. The "Made in Germany" quality has garnered international awards.

#### **Details:**

- 5 mm bars with extra-soft yet resistant coating to prevent damage to paintwork
- The bars and the housing are made of specially hardened steel
- Bars are connected by special rivets
- ABUS XPlus cylinder for extremely high protection against manipulation, e.g. picking