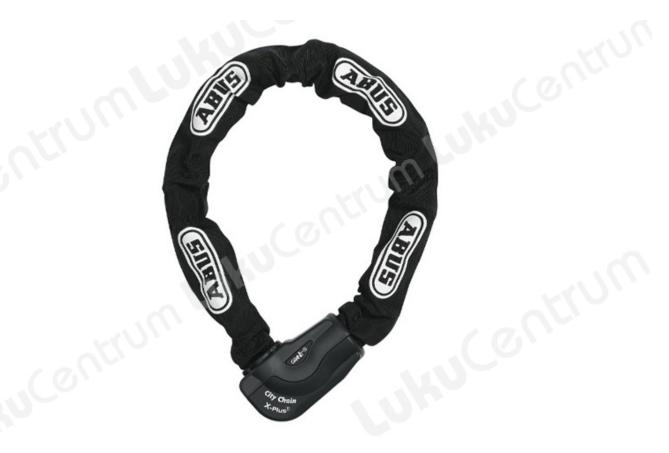

## **ABUS Granit City Chain XPlus 1060**

## Tootekirjeldus

The most high-tech, high-security chain lock that ABUS makes for the bicycle, the Granit CityChain XPlus 1060 is designed to keep your bicycle safe in areas of high risk.

The lock features the best German engineering, materials and all the patented ABUS technology to makes this lock the best you chain you can buy. ABUS patented Power Cell Technology offers the highest protection against hitting and pulling attacks and the Power Link Technology offers a direct locking of the chain to the Power Cell for even greater security.

The 10mm hexagonal links, lock body and supporting elements of the lock are all made of ultra high quality, special temper hardened steel; the interlocked lock body cover protects against brutal opening methods and the X-Plus Cylinders offers extremely high protection against picking.

- 10mm hexagonal hardened steel chain with protective fabric sleeve
- Two keys supplied with lock, one LED-lighted
- This lock can be keyed alike with other XPlus Cylinder Locks offering greater convenience for users of multiple locks
- ABUS Code Card for additional or replacement key ordering
- Automatic keyhole cover protects against dirt and corrosion
- Industry leading corrosion resistance makes this lock incredibly durable.