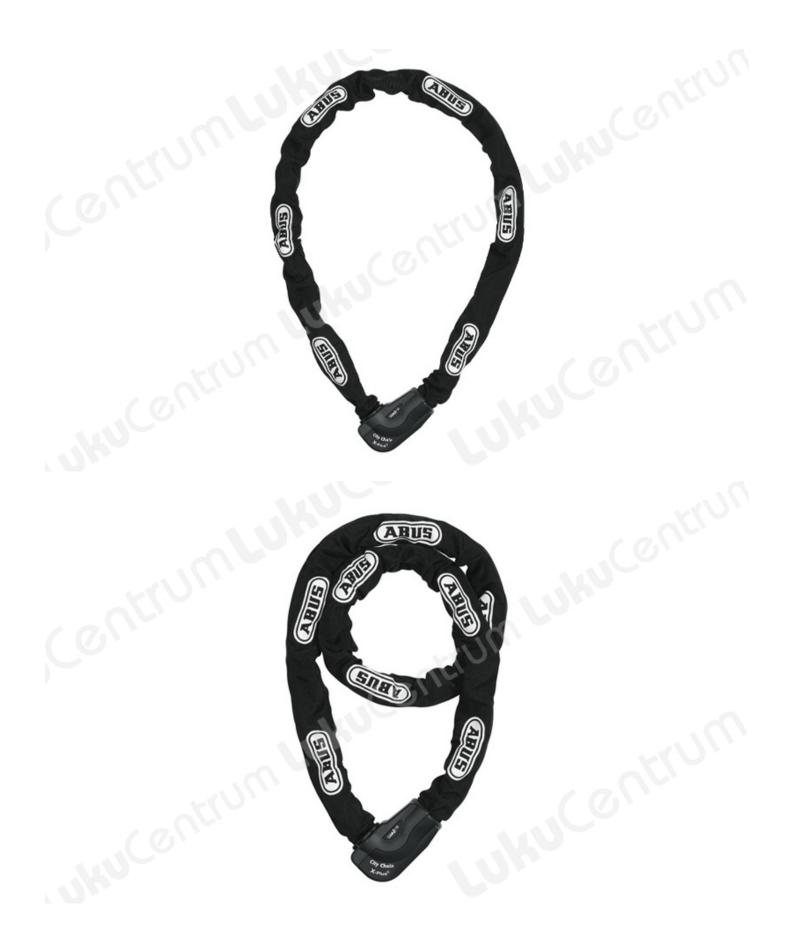

## **ABUS Granit City Chain XPlus 1060**

## Tootekirjeldus

The most high-tech, high-security chain lock that ABUS makes for the bicycle, the Granit CityChain XPlus 1060 is designed to keep your bicycle safe in areas of high risk.

The lock features the best German engineering, materials and all the patented ABUS technology to makes this lock the best you chain you can buy. ABUS patented Power Cell Technology offers the highest protection against hitting and pulling attacks and the Power Link Technology offers a direct locking of the chain to the Power Cell for even greater security.

The 10mm hexagonal links, lock body and supporting elements of the lock are all made of ultra high quality, special temper hardened steel; the interlocked lock body cover protects against brutal opening methods and the X-Plus Cylinders offers extremely high protection against picking.

- 10mm hexagonal hardened steel chain with protective fabric sleeve
- Two keys supplied with lock, one LED-lighted
- This lock can be keyed alike with other XPlus Cylinder Locks offering greater convenience for users of multiple locks
- ABUS Code Card for additional or replacement key ordering
- Automatic keyhole cover protects against dirt and corrosion
- Industry leading corrosion resistance makes this lock incredibly durable.