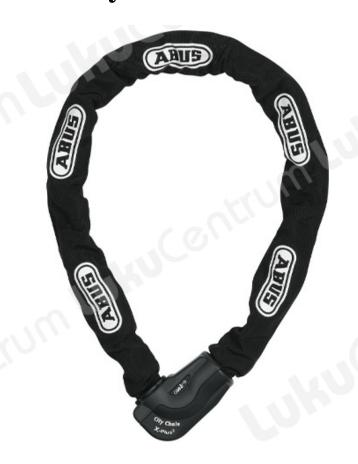

# Safety at the highest level: Abus Granit CityChain X-Plus 1060/140 Chain Lock

The seven test seals from different countries speak for themselves: the GRANIT CityChain XPlus™ from ABUS is among the most secure bicycle locks on the international market. This lock has been awarded security level 15, the highest ABUS security system level. The chain, body and structural parts of the locking mechanism are manufactured from specially hardened steel and make theft considerably more difficult.

#### Features - Abus Granit Citychain Xplus<sup>TM</sup> 1060

- 10 mm hexagonal chain with textile sleeve to protect against damage to the paintwork
- ABUS Power Cell technology offers the highest level of protection against impacts and attempts to break the lock
- ABUS Power Link technology enables the chain to be connected directly to the Power Cell
- Interwoven coating of the lock body to protect against brutal methods of attack
- The chain, the lock body and supporting elements of the locking mechanism are made of specially hardened steel
- ABUS XPlus cylinder for the highest level of protection against tampering, e.g. picking
- Cover to protect the keyhole from contamination
- Excellent protection where the risk of theft is high
- Ideal for securing high-value bicycles

# **Dimensions:**

• Thickness: 10 mm

| TOOTENIMETUS                                                                      | SOODUS   | HIND     |
|-----------------------------------------------------------------------------------|----------|----------|
| ЦĐμĐ¿Đ¹⁄2Đ³⁄4Đ¹ Đ·Đ°Đ¹⁄4Đ³⁄4а ABUS GRANIT City Chain X-Plus 1060/110 ĐœĐ³⁄4Ñ,Đ³⁄4 | 173.81 € | 231.74 € |
| ЦĐμĐ¿Đ¹⁄2Đ³⁄4Đ¹ Đ·Đ°Đ¹⁄4Đ³⁄4а ABUS GRANIT City Chain X-Plus 1060/140 ĐœĐ³⁄4Ñ,Đ³⁄4 | 182.96 € | 243.94 € |
| ЦĐμĐ¿Đ¹⁄2Đ³⁄4Đ¹ Đ·Đ°Đ¹⁄4Đ³⁄4а ABUS GRANIT City Chain X-Plus 1060/170 ĐœĐ³⁄4Ñ,Đ³⁄4 | 192.11 € | 256.14 € |