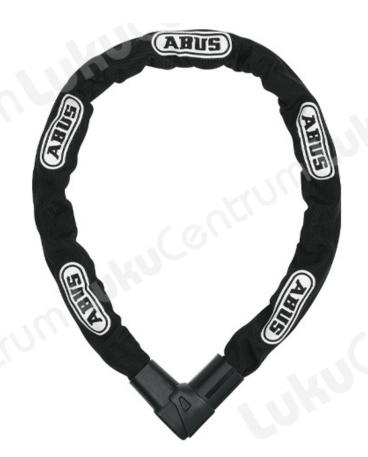

## **Tootekirjeldus**

The ABUS CITY CHAIN 1010 chain lock consists of 9 mm thick hexagonal links in a durable nylon sleeve. With a length of 140 cm, this lock allows you to secure one motorbike or scooter to a fixed object, such as a pole.

With Security Level 12 this lock offers a good protection at high theft risk locations. Chain, lock body and the internal elements of the lock mechanism are made of special hardened steel.

The renowned ABUS X-Plus cylinder ensures a high level of protection against manipulation, such as lockpicking. For optimal theft protection, make sure the chain lock is not placed on or near the ground. This will help protecting the chain against heavy-handed manipulation.

## **Technical specifications:**

- 9 mm hexagonal links
- Length: 110 cm, suitable for 1 motorcycle
- ABUS X-Plus cylinder for optimal protection against manipulation like lockpicking
- Chain, lock body and the internal elements of the lock mechanism are made of specially hardened steel
- Durable nylon protection sleeve prevents paintwork damage
- Automatic cover protects cylinder interior from dust and dirt