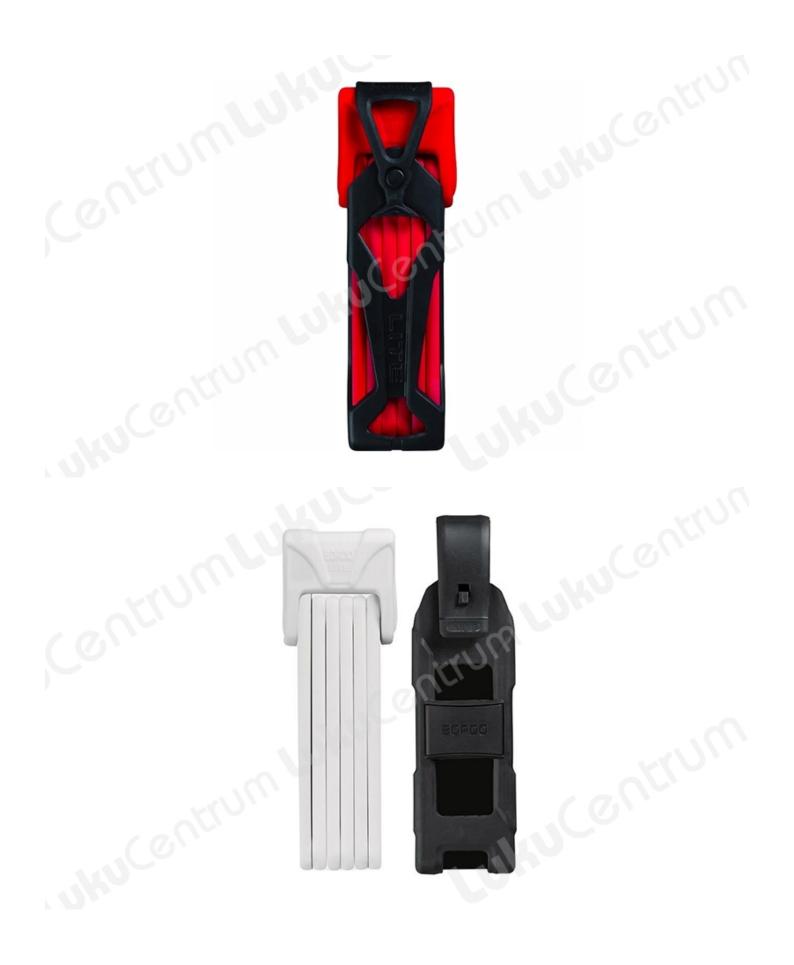

## ABUS Bordo Lite 6050/85

## **Technologies:**

- Special steel design, with colour-coordinated plastic casing to prevent damage to paintwork
- The bars and housing are manufactured using particularly lightweight materials and steel alloys
- Bars are linked with special rivets

## **Operation and use:**

• Outstanding protection in situations where the risk of theft is low to medium

| TOOTENIMETUS                                  | SOODUS | HIND    |
|-----------------------------------------------|--------|---------|
| Foldable lock ABUS Bordo Lite 6050/85 (red)   |        | 87.64 € |
| Foldable lock ABUS Bordo Lite 6050/85 (white) |        | 87.64 € |