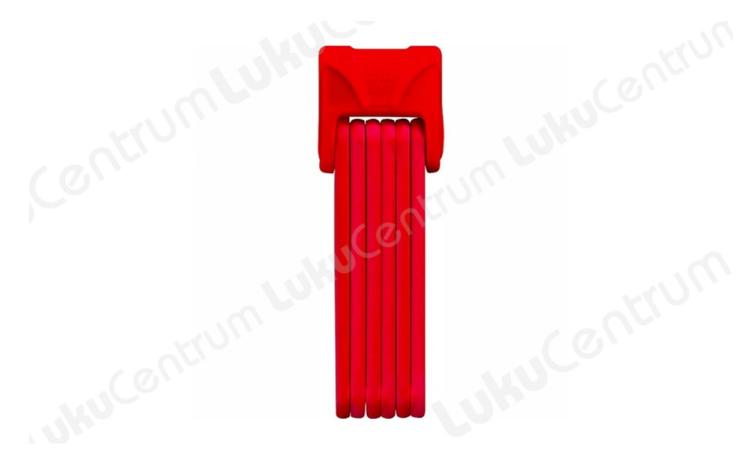

## ABUS Bordo Lite 6050/85

## **Technologies:**

- Special steel design, with colour-coordinated plastic casing to prevent damage to paintwork
- The bars and housing are manufactured using particularly lightweight materials and steel alloys
- Bars are linked with special rivets

## **Operation and use:**

• Outstanding protection in situations where the risk of theft is low to medium

| TOOTENIMETUS                                  | SOODUS | HIND    |
|-----------------------------------------------|--------|---------|
| Foldable lock ABUS Bordo Lite 6050/85 (red)   |        | 87.64 € |
| Foldable lock ABUS Bordo Lite 6050/85 (white) |        | 87.64 € |