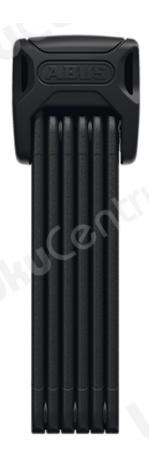

## ABUS Bordo Big 6000K/90

## **Tootekirjeldus**

Place your trust in the quality of a classic model: The BORDO $^{\rm TM}$  6000K folding lock offers good theft protection and practical handling.

- The BORDO 6000K Folding Lock features six 5mm steel bars connected with special rivets, which fold together like a yardstick. This is familiar territory for ABUS the locks in the ABUS Bordo family have gained a reputation as true classics whose functionality has nevertheless yet to be surpassed. This is a variant that can be opened by one key. This is also suggested by the K for "Key" in the product name.
- Made of specially hardened steel, the bars and housing offer high resistance. At the same time, the
  high-quality ABUS XPlus cylinder provides particularly high protection, e.g. against picking. The
  coating on the wheel provides soft yet resistant protection against scratches. It also makes the lock
  easy to grip. The "Made in Germany" quality has garnered international awards.

## **Details:**

- 5 mm bars with extra-soft yet resistant coating to prevent damage to paintwork
- The bars and the housing are made of specially hardened steel
- Bars are connected by special rivets
- ABUS XPlus cylinder for extremely high protection against manipulation, e.g. picking