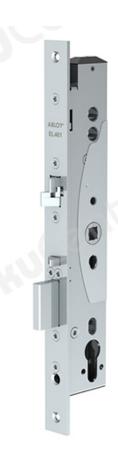

## **Abloy EL461**

## **Tootekirjeldus**

EL461 is a handle controlled solenoid lock used in narrow profile doors. Handle controlled locks are best suited in medium traffic doors. The locks can be electrically controlled by access control system or by a remote control system such as timer, keypad or push button.

## **Features:**

• Voltage: 12-24 VDC

• Backset: 35mm

• Operating temperature range: -20°C kuni +60°C

• Faceplate: 24 mm

• Recomended to be used in interior doors and business premises, public buildings, hospitals, educational premises etc.