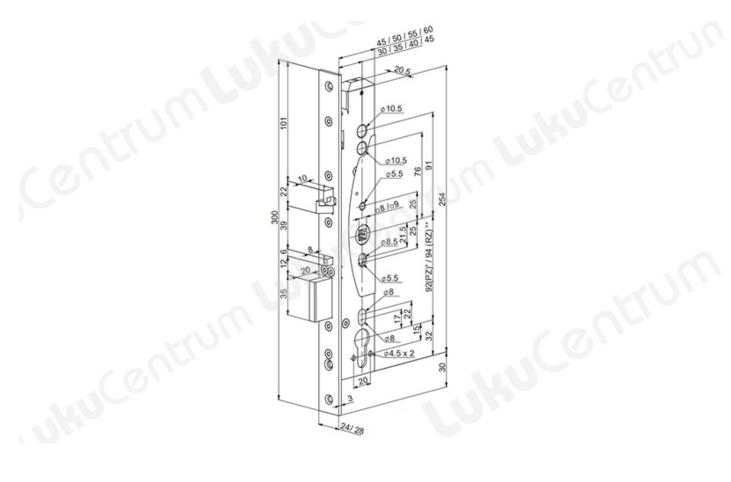

## **Features:**

• Voltage: 12-24 VDC

• Backset: 35mm

• Operating temperature range: -20°C kuni +60°C

• Faceplate: 24 mm

• Recomended to be used in interior doors and business premises, public buildings, hospitals, educational premises etc.

• Both inside and outside handles are electrically controlled. Mechanical opening by cylinder or thumbturn is always possible

| TOOTENIMETUS                                            | SOODUS | HIND     |
|---------------------------------------------------------|--------|----------|
| $ \begin{array}{ c c c c c c c c c c c c c c c c c c c$ |        | 711.47 € |