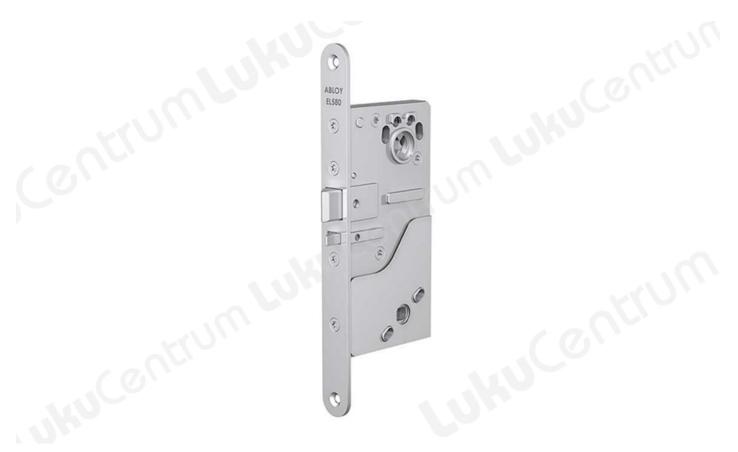

## Abloy PE580

## **Features:**

- Easily reversible trigger bolt and deadbolt, suitable for all hands of the door.
- Quick change fail locked to fail unlocked.
- Selectable 14mm or 20mm deadbolt throw (PE580: 14mm only).
- Automatic deadlocking of deadbolt only when the door shuts.
- Meeting EN179 and EN1125 for emergency and panic exit doors and EN1634-1 for fire resistance (inside handle can be operated at all times (EL580 and PE580 only).
- Retrofits mechanical Scandinavian mortice locks.

## **Technical Specification:**

- Operating voltage 12V DC to 24V DC stabilised
- Current max Idle 120mA, Max 350mA
- Temperature (°C) -20 to +60
- Backset(mm) 50

| TOOTENIMETUS                                                  | SOODUS | HIND     |
|---------------------------------------------------------------|--------|----------|
| Solenoid lock ABLOY PE580 (right hand, without striker plate) |        | 536.03 € |
|                                                               |        |          |