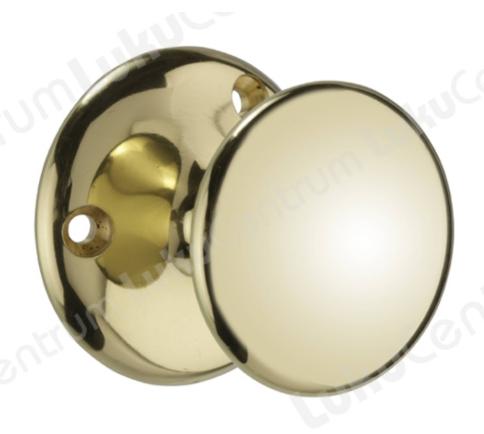

## Tootekirjeldus

Surface mounted.

Suitable for use on doors and furniture.

• Material: brass

• Surface treatments: shiny chrome, matte chrome, polished brass.

| TOOTENIMETUS                                                                         | SOODUS | HIND    |
|--------------------------------------------------------------------------------------|--------|---------|
| Pull knob ABLOY DP116 R Ms/CR (bright chrome, on surface installation, one-sided)    |        | 36.54 € |
| Pull knob ABLOY DP116 R Ms/HCR (brushed chrome, on surface installation, one-sided)  |        | 40.41 € |
| Pull knob ABLOY DP116 R Ms/KiLa (polished brass, on surface installation, one-sided) |        | 36.51 € |