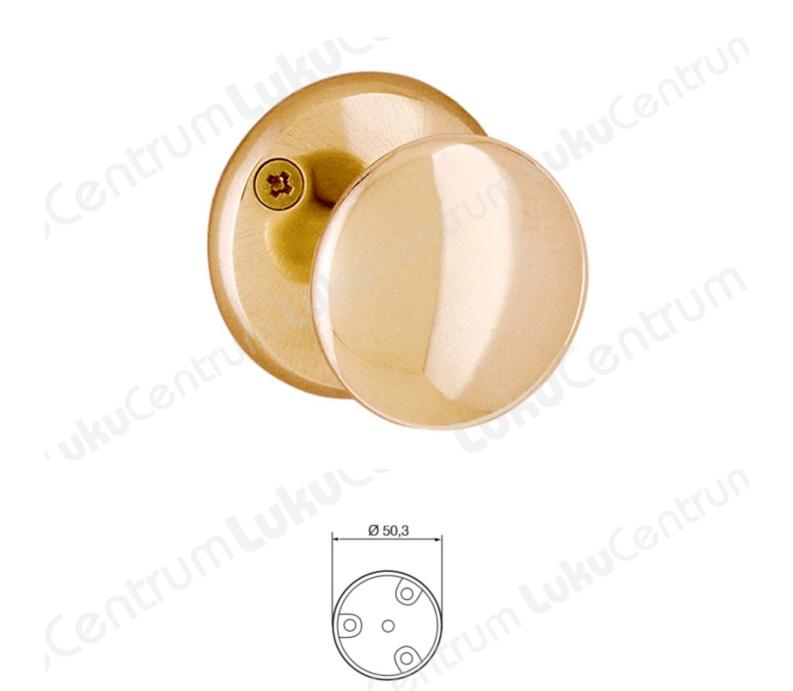

## Tootekirjeldus

Surface mounted.

Suitable for use on doors and furniture.

• Material: brass

• Surface treatments: shiny chrome, matte chrome, polished brass.

| TOOTENIMETUS                                                                         | SOODUS | HIND    |
|--------------------------------------------------------------------------------------|--------|---------|
| Pull knob ABLOY DP116 R Ms/CR (bright chrome, on surface installation, one-sided)    |        | 36.54 € |
| Pull knob ABLOY DP116 R Ms/HCR (brushed chrome, on surface installation, one-sided)  |        | 40.41 € |
| Pull knob ABLOY DP116 R Ms/KiLa (polished brass, on surface installation, one-sided) |        | 36.51 € |