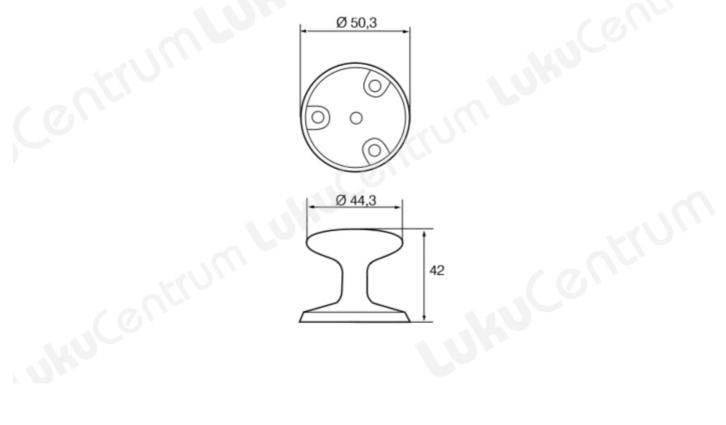

## Tootekirjeldus

Surface mounted.

Suitable for use on doors and furniture.

• Material: brass

• Surface treatments: shiny chrome, matte chrome, polished brass.

| TOOTENIMETUS                                                                         | SOODUS | HIND    |
|--------------------------------------------------------------------------------------|--------|---------|
| Pull knob ABLOY DP116 R Ms/CR (bright chrome, on surface installation, one-sided)    |        | 36.54 € |
| Pull knob ABLOY DP116 R Ms/HCR (brushed chrome, on surface installation, one-sided)  |        | 40.41 € |
| Pull knob ABLOY DP116 R Ms/KiLa (polished brass, on surface installation, one-sided) |        | 36.51 € |