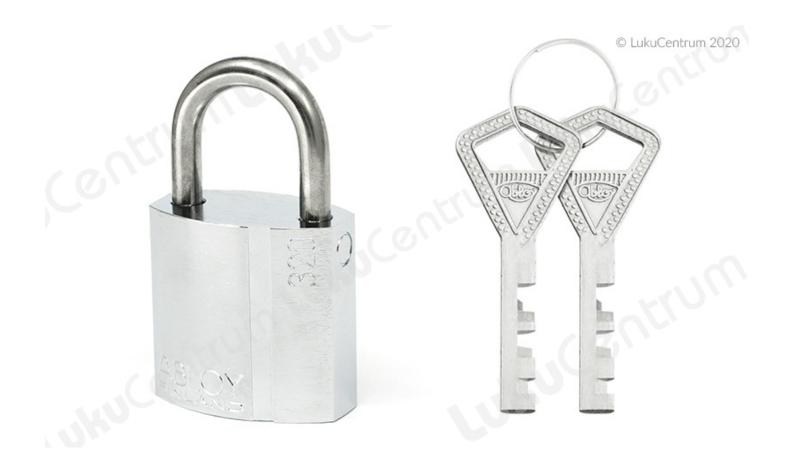

• Grade 2

| TOOTENIMETUS                               | SOODUS  | HIND    |
|--------------------------------------------|---------|---------|
| Padlock ABLOY PL320/20C Classic (w 2 keys) | 30.63 € | 35.01 € |
| Padlock ABLOY PL320/20C Classic (w/o keys) | 27.57 € | 31.51 € |