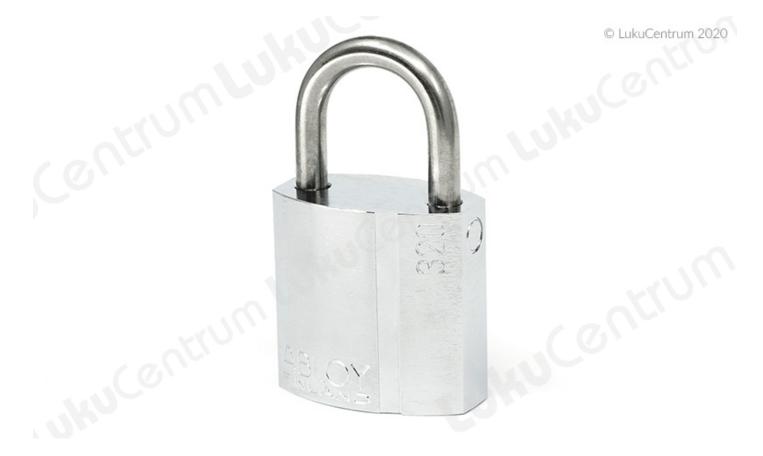

## **ABLOY PL320/20**

## Tootekirjeldus

ABLOY padlocks provide maximum resistance against physical attack. The hardened, free-spinning protection plate prevents drill bits from penetrating the lock. Further security is provided by the hardened stainless ball bearings locking the shackle at both ends. The highest security can be provided by non-rekeyable construction.

The unique rotating disc cylinder system employed in ABLOY padlocks is effectively pick-proof and enables an extraordinarily wide range of comprehensive master keying options.

A multi-purpose padlock ideal for cash boxes, tool boxes, storage cabins, light machinery and lockers.