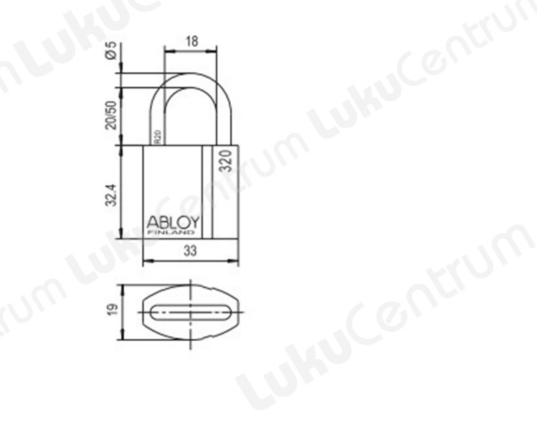

## **ABLOY PL320/20**

## Tootekirjeldus

ABLOY padlocks provide maximum resistance against physical attack. The hardened, free-spinning protection plate prevents drill bits from penetrating the lock. Further security is provided by the hardened stainless ball bearings locking the shackle at both ends. The highest security can be provided by non-rekeyable construction.

The unique rotating disc cylinder system employed in ABLOY padlocks is effectively pick-proof and enables an extraordinarily wide range of comprehensive master keying options.

A multi-purpose padlock ideal for cash boxes, tool boxes, storage cabins, light machinery and lockers.