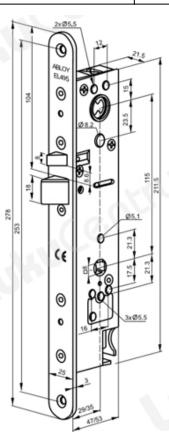

# **Abloy EL495**

#### **Features:**

• Operating voltage: 12-24 V DC, max voltage 700mA (24V), 1700mA (12V)

• Bolt throw: 14mm

• Maximum door weight: 200kg

• Working temperature: -20 to +60 °C

Backset: 35mmForend: 25mm

• Finish: chrome

• Strike plate: LP702, LP703 (EN1125)

• Cable: EA217, EA227, EA228

• Lead cover: EA281

• Standard EN179 and EN1125