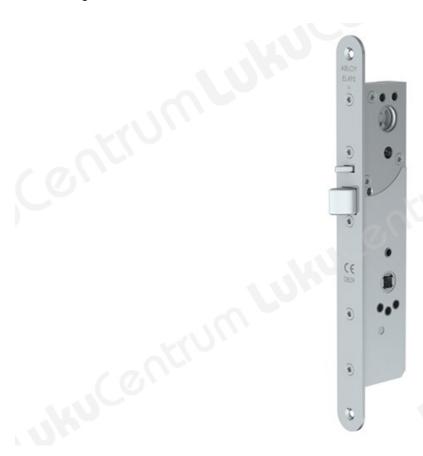

# **Abloy EL495**

#### **Features:**

• Operating voltage: 12-24 V DC, max voltage 700mA (24V), 1700mA (12V)

• Bolt throw: 14mm

• Maximum door weight: 200kg

• Working temperature: -20 to +60 °C

Backset: 35mmForend: 25mm

• Finish: chrome

• Strike plate: LP702, LP703 (EN1125)

• Cable: EA217, EA227, EA228

• Lead cover: EA281

• Standard EN179 and EN1125