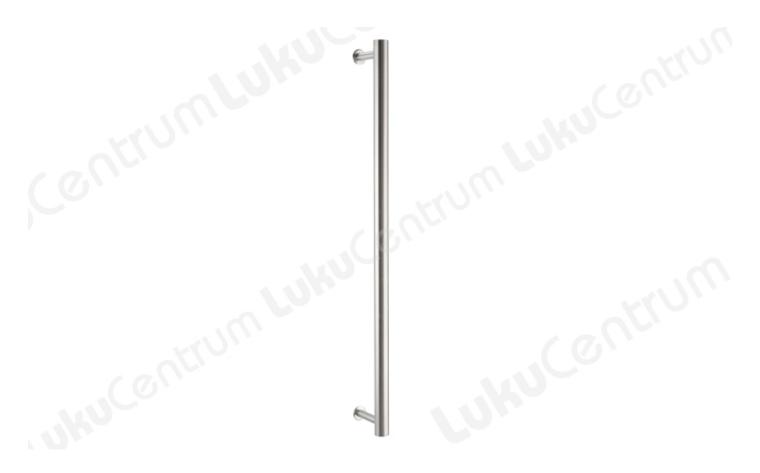

## **ABLOY INOXI 750 K**

## **Tootekirjeldus**

- Material: stainless steel
- One-sided
- The handle diameter 40 mm
- Length 799, 1299, 1799, 2300 mm
- For wood, glass and profile doors
- For door with 8-95 mm thickness

| TOOTENIMETUS                                                                                | SOODUS | HIND      |
|---------------------------------------------------------------------------------------------|--------|-----------|
| Door pull ABLOY INOXI 750 Ã~40/-799 K HRV (brushed stainless steel, 2 supports, one-sided)  |        | 681.87 €  |
| Door pull ABLOY INOXI 750 Ã~40/-1299 K HRV (brushed stainless steel, 2 supports, one-sided) |        | 815.55 €  |
| Door pull ABLOY INOXI 750 Ã~40/-1799 K HRV (brushed stainless steel, 2 supports, one-sided) |        | 1078.89 € |
| Door pull ABLOY INOXI 750 Ã~40/-1799 K HRV (brushed stainless steel, 3 supports, one-sided) |        | 999.85 €  |
| Door pull ABLOY INOXI 750 Ã~40/-2300 K HRV (brushed stainless steel, 3 supports, one-sided) |        | 1286.36 € |