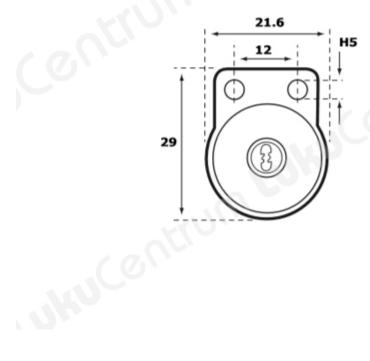

## **ABLOY CY055U**

## Tootekirjeldus

- Single cylinder, outside
- Can be operated from the outside of the door
- Two way lock system
- For use with automatic deadlocks
- Improved resistance against wear and tear (AWS)

| TOOTENIMETUS                                                | SOODUS | HIND     |
|-------------------------------------------------------------|--------|----------|
| Cylinder ABLOY CY055U Novel CR (bright chrome, w 3 keys)    |        | 80.48 €  |
| Cylinder ABLOY CY055U Novel CR (bright chrome, w/o keys)    |        | 42.38 €  |
| Cylinder ABLOY CY055U Novel HCR (brushed chrome, w 3 keys)  |        | 111.58 € |
| Cylinder ABLOY CY055U Novel HCR (brushed chrome, w/o keys)  |        | 70.22 €  |
| Cylinder ABLOY CY055U Novel NiHa (brushed nickel, w 3 keys) |        | 103.29 € |