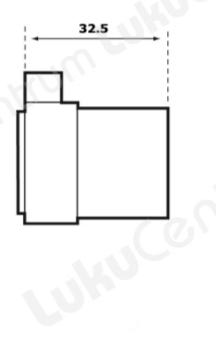

## **ABLOY CY055U**

## Tootekirjeldus

- Single cylinder, outside
- Can be operated from the outside of the door
- Two way lock system
- For use with automatic deadlocks
- Improved resistance against wear and tear (AWS)

| TOOTENIMETUS                                                | SOODUS | HIND     |
|-------------------------------------------------------------|--------|----------|
| Cylinder ABLOY CY055U Novel CR (bright chrome, w 3 keys)    |        | 80.48 €  |
| Cylinder ABLOY CY055U Novel CR (bright chrome, w/o keys)    |        | 42.38 €  |
| Cylinder ABLOY CY055U Novel HCR (brushed chrome, w 3 keys)  |        | 111.58 € |
| Cylinder ABLOY CY055U Novel HCR (brushed chrome, w/o keys)  |        | 70.22 €  |
| Cylinder ABLOY CY055U Novel NiHa (brushed nickel, w 3 keys) |        | 103.29 € |