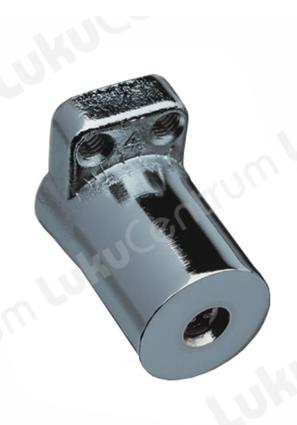

## **ABLOY CY055U**

## Tootekirjeldus

- Single cylinder, outside
- Can be operated from the outside of the door
- Two way lock system
- For use with automatic deadlocks
- Improved resistance against wear and tear (AWS)

| TOOTENIMETUS                                                | SOODUS | HIND     |
|-------------------------------------------------------------|--------|----------|
| Cylinder ABLOY CY055U Novel CR (bright chrome, w 3 keys)    |        | 80.48 €  |
| Cylinder ABLOY CY055U Novel CR (bright chrome, w/o keys)    |        | 42.38 €  |
| Cylinder ABLOY CY055U Novel HCR (brushed chrome, w 3 keys)  |        | 111.58 € |
| Cylinder ABLOY CY055U Novel HCR (brushed chrome, w/o keys)  |        | 70.22 €  |
| Cylinder ABLOY CY055U Novel NiHa (brushed nickel, w 3 keys) |        | 103.29 € |