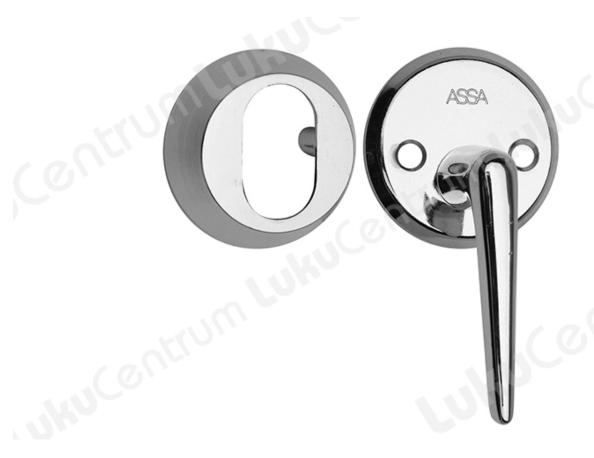

## **ASSA 9256**

## Tootekirjeldus

- Brass accessory set for use with ASSA Modular and Evolution lockcases, and Scandinavian Oval shape cylinders (Assa 601, 701, 2701, 5701, Abloy CY201).
- Particularly suitable for use by disabled people.
- Cylinder ring outside, extended thumbturn inside.
- Supplied with all necessary screws and fittings.