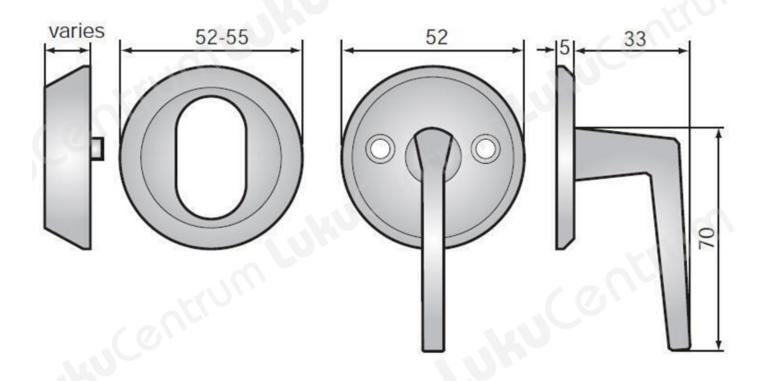

## **ASSA 9256**

## Tootekirjeldus

- Brass accessory set for use with ASSA Modular and Evolution lockcases, and Scandinavian Oval shape cylinders (Assa 601, 701, 2701, 5701, Abloy CY201).
- Particularly suitable for use by disabled people.
- Cylinder ring outside, extended thumbturn inside.
- Supplied with all necessary screws and fittings.