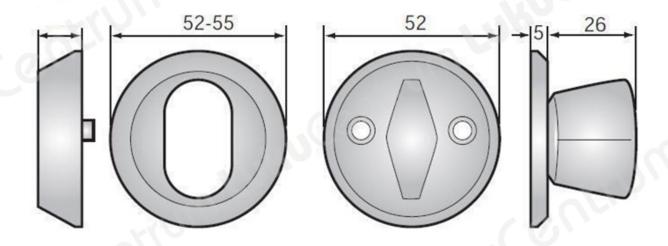

## Tootekirjeldus

- Covers are used with ASSA Abloy modular locks, round or oval lock cores.
- Cover mounting strength is achieved through the use of through lock frame mounting bolts for both cores and oval cylinder covers.
- All kits come with mounting screws and other necessary accessories.

| TOOTENIMETUS                                                   | SOODUS  | HIND    |
|----------------------------------------------------------------|---------|---------|
| Cylinder escutcheon set ASSA 256E-18 mm ring (polished chrome) | 55.80 € | 69.75 € |
| Cylinder escutcheon set ASSA 256E-18 mm ring (brushed chrome)  | 55.80 € | 69.75 € |
| Cylinder escutcheon set ASSA 256E-18 mm ring (polished brass)  | 55.80 € | 69.75 € |
| Cylinder escutcheon set ASSA 256E-18 mm ring (brushed brass)   | 63.23 € | 79.04 € |
| Cylinder escutcheon set ASSA 256E-18 mm ring (black/mirus)     | 65.03 € | 81.29 € |