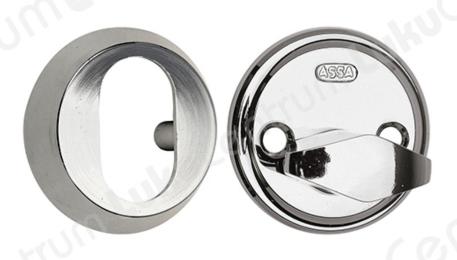

## Tootekirjeldus

- Covers are used with ASSA Abloy modular locks, round or oval lock cores.
- Cover mounting strength is achieved through the use of through lock frame mounting bolts for both cores and oval cylinder covers.
- All kits come with mounting screws and other necessary accessories.

| TOOTENIMETUS                                                   | SOODUS  | HIND    |
|----------------------------------------------------------------|---------|---------|
| Cylinder escutcheon set ASSA 256E-18 mm ring (polished chrome) | 55.80 € | 69.75 € |
| Cylinder escutcheon set ASSA 256E-18 mm ring (brushed chrome)  | 55.80 € | 69.75 € |
| Cylinder escutcheon set ASSA 256E-18 mm ring (polished brass)  | 55.80 € | 69.75 € |
| Cylinder escutcheon set ASSA 256E-18 mm ring (brushed brass)   | 63.23 € | 79.04 € |
| Cylinder escutcheon set ASSA 256E-18 mm ring (black/mirus)     | 65.03 € | 81.29 € |