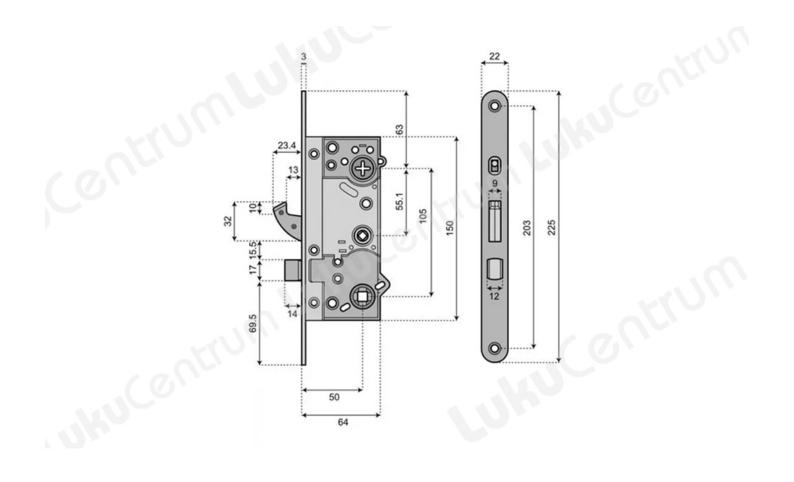

## ASSA SYM two-system security lock with a hookbolt and a latchbolt.

- Backset 50 mm.
- Reinforced patented hookbolt that deadlocks into the strike plate in case of cracking attempt.
- Locking by 360° turn of key.
- The hookbolt moves by turning a key or the thumbturn, the handle only moves the latchbolt.