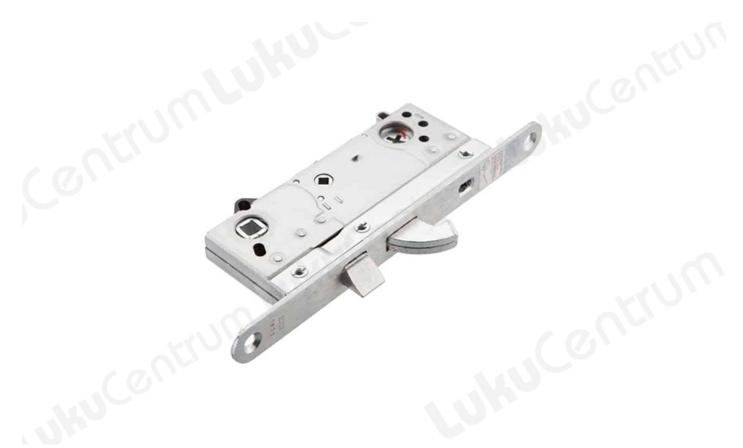

## ASSA SYM two-system security lock with a hookbolt and a latchbolt.

- Backset 50 mm.
- Reinforced patented hookbolt that deadlocks into the strike plate in case of cracking attempt.
- Locking by 360° turn of key.
- The hookbolt moves by turning a key or the thumbturn, the handle only moves the latchbolt.

Security and regular lock in one: while being at home you can use the thumbturn to open and lock the door.

When leaving the house you can block the thumbturn with pushing the nipple on the faceplate down.

Now locking the door with key blocks the thumbturn and the door can only be opened with a key both from outside and inside.

Opening the lock with a key automatically restores the thumbturn function.

| TOOTENIMETUS                       | SOODUS   | HIND     |
|------------------------------------|----------|----------|
| Security lock ASSA 2002-50 (right) | 117.17 € | 133.91 € |
| Security lock ASSA 2002-50 (left)  | 117.17 € | 133.91 € |