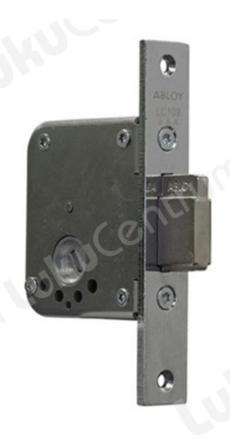

## **ABLOY LC109**

## **Tootekirjeldus**

Installed as an extra lock to increase security.

## **Features:**

- The security lock has a locking tongue threaded from steel sheets to prevent drilling
- The lock tongue comes out of the lock body 21.7mm
- The lock has over 100 000 different key combinations
- Abloy LC109 meets the European Standard EN12209 safety class 5 requirements