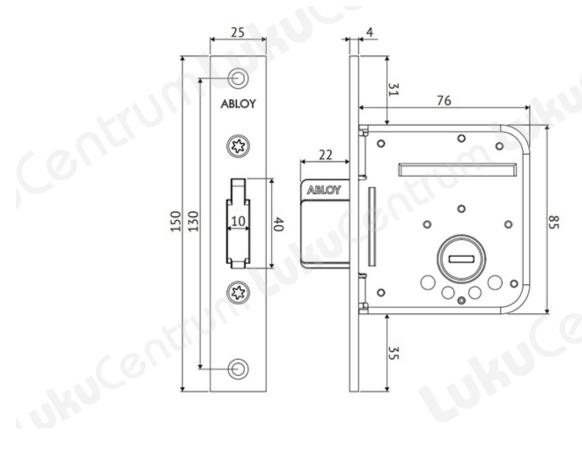

## **Features:**

- The security lock has a locking tongue threaded from steel sheets to prevent drilling
- The lock tongue comes out of the lock body 21.7mm
- The lock has over 100 000 different key combinations
- Abloy LC109 meets the European Standard EN12209 safety class 5 requirements