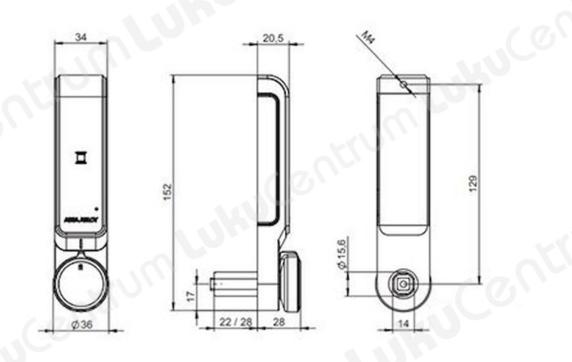

#### **Characteristic:**

- The lock can be retrofitted by utilising the existing hole foot-print/fixings with just an extra hole for he upper screw.
- The lock is available in 2 barrel lengths. For assembly on doors with 1-15 mm door thickness and for assembly on doors with 15-23 mm door thickness.
- The lock has sound and light feedback to improve user experience.
- The lock has 3 card levels: User Cards, Janitor / Staff Cards and Master Cards.
- The lock has a USB connection to be able to supply the lock with emergency power for access in case of depleted batteries.
- Suitable for use with ASSA ABLOY standard cams.
- Built in torque-overload protected clutch function in handle.