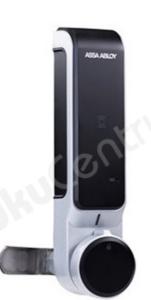

# **ASSA ABLOY SENSE**

## Tootekirjeldus

ASSA ABLOY SENSE is a stand-alone battery driven code locker lock.

Stand-Alone means that the lock can be used, programmed and deployed without any software or programming devices.