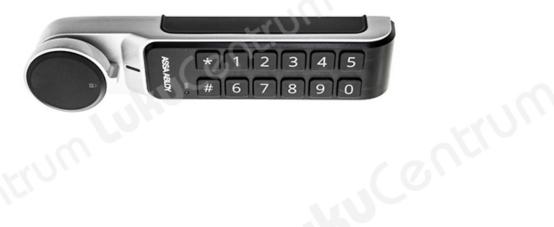

# **ASSA ABLOY PIN Horizontal**

## **Tootekirjeldus**

ASSA ABLOY PIN is a stand-alone battery driven code locker lock.

Stand-Alone means that the lock can be used, programmed and deployed without any software or programming devices.

#### **Characteristic:**

- The lock can be retrofitted by utilising the existing hole foot-print/fixings with just an extra hole for the upper screw.
- The lock is available in 2 barrel lengths. For assembly on doors with 1-15 mm door thickness and for assembly on doors with 15-23 mm door thickness.
- The lock has sound and light feedback to improve user experience.
- The lock has 3 code levels: User Code (4 digits), Janitor / Staff Code (6 digits) and Master Code (8 digits)
- The lock has a USB connection to be able to supply the lock with emergency power for access in case of depleted batteries.
- Suitable for use with ASSA ABLOY standard cams.