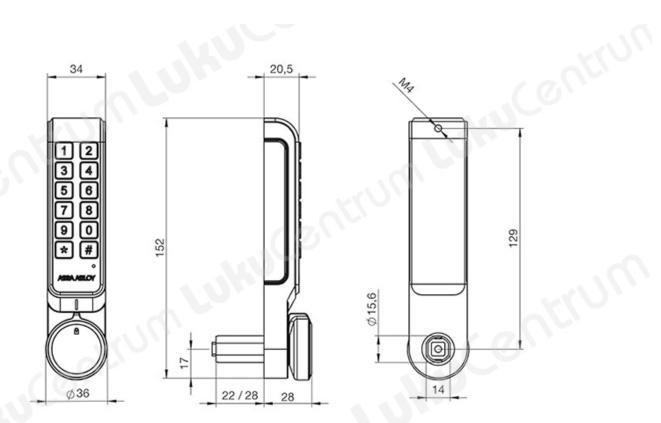

#### **Characteristic:**

- The lock can be retrofitted by utilising the existing hole foot-print/fixings with just an extra hole for the upper screw.
- The lock is available in 2 barrel lengths. For assembly on doors with 1-15 mm door thickness and for assembly on doors with 15-23 mm door thickness.
- The lock has sound and light feedback to improve user experience.
- The lock has 3 code levels: User Code (4 digits), Janitor / Staff Code (6 digits) and Master Code (8 digits)
- The lock has a USB connection to be able to supply the lock with emergency power for access in case of depleted batteries.
- Suitable for use with ASSA ABLOY standard cams.