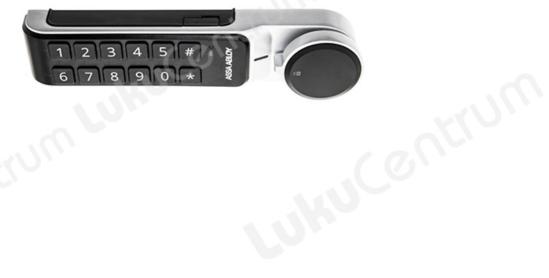

# **ASSA ABLOY PIN Horizontal**

## **Tootekirjeldus**

ASSA ABLOY PIN is a stand-alone battery driven code locker lock.

Stand-Alone means that the lock can be used, programmed and deployed without any software or programming devices.

#### **Characteristic:**

- The lock can be retrofitted by utilising the existing hole foot-print/fixings with just an extra hole for the upper screw.
- The lock is available in 2 barrel lengths. For assembly on doors with 1-15 mm door thickness and for assembly on doors with 15-23 mm door thickness.
- The lock has sound and light feedback to improve user experience.
- The lock has 3 code levels: User Code (4 digits), Janitor / Staff Code (6 digits) and Master Code (8 digits)
- The lock has a USB connection to be able to supply the lock with emergency power for access in case of depleted batteries.
- Suitable for use with ASSA ABLOY standard cams.