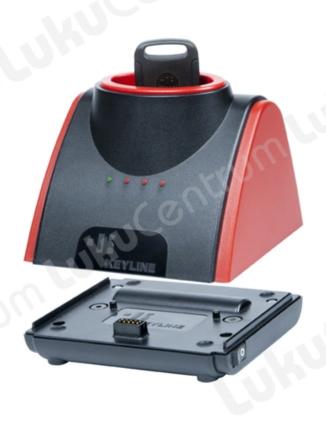

## **Tootekirjeldus**

- Bluetooth & Power Adaptor 2.0 is the next-generation rechargeable battery with Bluetooth technology to use 884 Decryptor Mini wirelessly from any smartphone and tablet.
- Bluetooth & Power Adaptor 2.0 is equipped with a built-in radio station that allows the use of the new pre-coding function of automotive remote controls, like Mavik, the Keyline universal remote control.
- Bluetooth & Power Adaptor 2.0 makes 884 Decryptor Mini even more flexible and able to meet the needs of all automotive specialists that want to offer a cloning service anywhere.
- Bluetooth & Power Adaptor 2.0 has a stable and long-term charge (up to 10 hours with continuous use); is easy and rechargeable via PC connection or battery power. In addition, during charging, 884 Decryptor Mini can be used continuously.