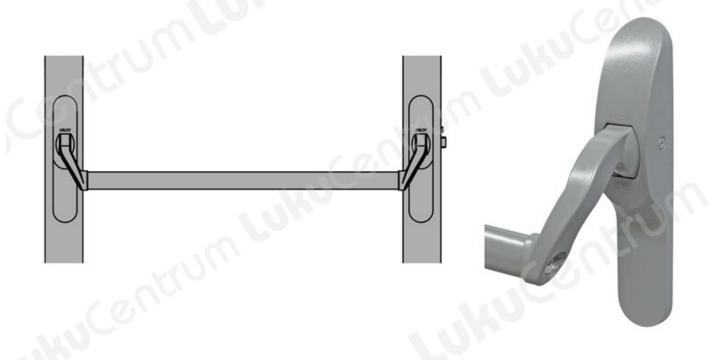

## Tootekirjeldus

- EN1125 approved panic bar.
- Products are tested and certified by official testing organisations.
- Frequent follow-up tests, as required by standards, are used to maintain high product quality.
- Can be used in numerous applications, such as schools, offices and public buildings.
- Suitable only DIN lock cases.

| TOOTENIMETUS                                          | SOODUS | HIND     |
|-------------------------------------------------------|--------|----------|
| Panic bars ABLOY PBE011 (painted aluminum)            |        | 676.03 € |
| Panic bars ABLOY PBE011 (painted gray, for euro lock) |        | 675.76 € |
| Panic bars ABLOY PBE011 (brushed nickel)              |        | 691.51 € |