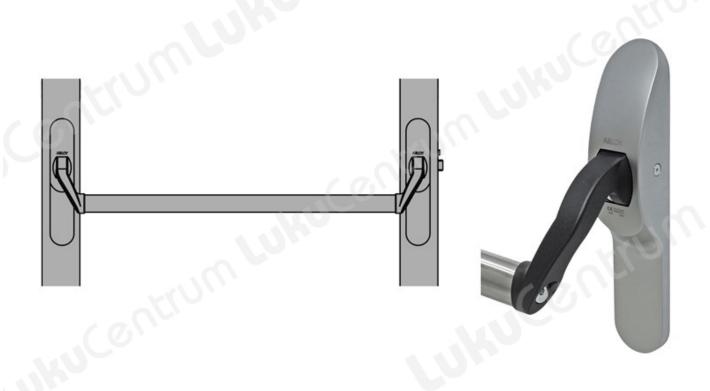

## Tootekirjeldus

- EN1125 approved panic bar.
- Products are tested and certified by official testing organisations.
- Frequent follow-up tests, as required by standards, are used to maintain high product quality.
- Can be used in numerous applications, such as schools, offices and public buildings.
- Suitable only DIN lock cases.

| TOOTENIMETUS                                          | SOODUS | HIND     |
|-------------------------------------------------------|--------|----------|
| Panic bars ABLOY PBE011 (painted aluminum)            |        | 676.03 € |
| Panic bars ABLOY PBE011 (painted gray, for euro lock) |        | 675.76 € |
| Panic bars ABLOY PBE011 (brushed nickel)              |        | 691.51 € |