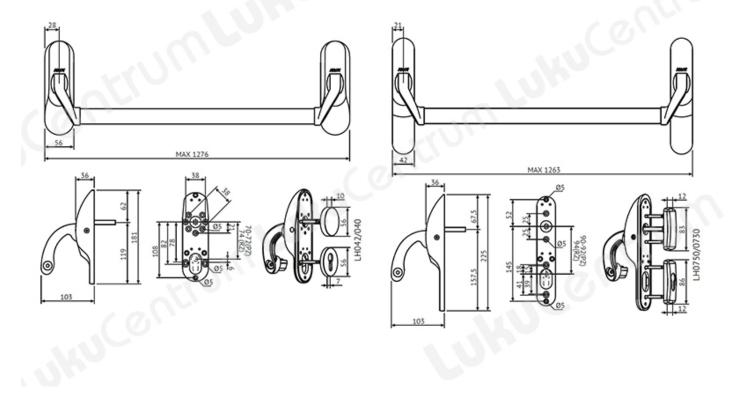

## Tootekirjeldus

- EN1125 approved panic bar.
- Products are tested and certified by official testing organisations.
- Frequent follow-up tests, as required by standards, are used to maintain high product quality.
- Can be used in numerous applications, such as schools, offices and public buildings.
- Suitable only DIN lock cases.