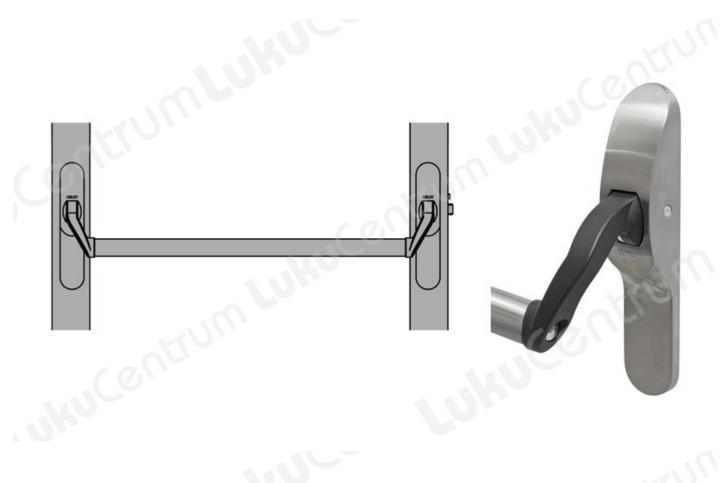

## Tootekirjeldus

- EN1125 approved panic bar.
- Products are tested and certified by official testing organisations.
- Frequent follow-up tests, as required by standards, are used to maintain high product quality.
- Can be used in numerous applications, such as schools, offices and public buildings.
- Suitable only DIN lock cases.

| TOOTENIMETUS                                          | SOODUS | HIND     |
|-------------------------------------------------------|--------|----------|
| Panic bars ABLOY PBE011 (painted aluminum)            |        | 676.03 € |
| Panic bars ABLOY PBE011 (painted gray, for euro lock) |        | 675.76 € |
| Panic bars ABLOY PBE011 (brushed nickel)              |        | 691.51 € |