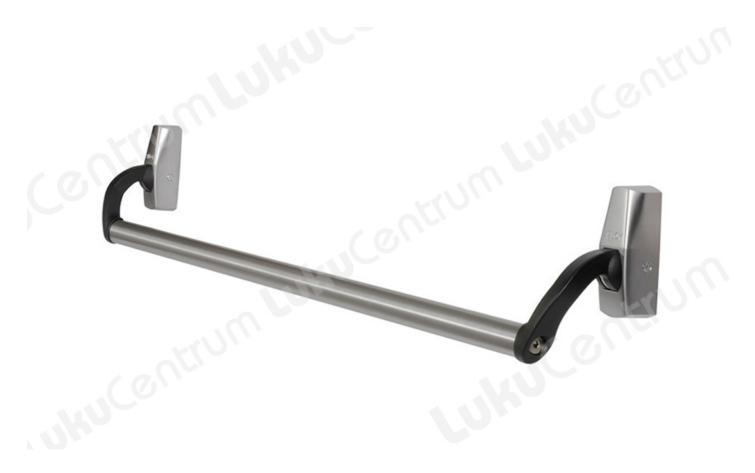

## **Features:**

- Handing: easy to exchange
- Mounting: on surface
- The PBE series allows escape at all times and is designed for use with ABLOY mechanical and ABLOY electronic lock cases.
- For profile doors and flush doors
- The outside lever handle must be selected separately
- Tested to EN1125
- Rail's standard length: 1150 mm
- Allows escape at all times

| TOOTENIMETUS                                                          | SOODUS | HIND     |
|-----------------------------------------------------------------------|--------|----------|
| Panic bars ABLOY PBE001 (brushed nickel / external link not included) |        | 561.77 € |
| Panic bars ABLOY PBE001 (matt chrome / active side)                   |        | 561.76 € |
| Panic bars ABLOY PBE001 (shiny chrome / active side)                  |        | 550.50 € |
| Panic bars ABLOY PBE001 (black / active side)                         |        | 656.88 € |