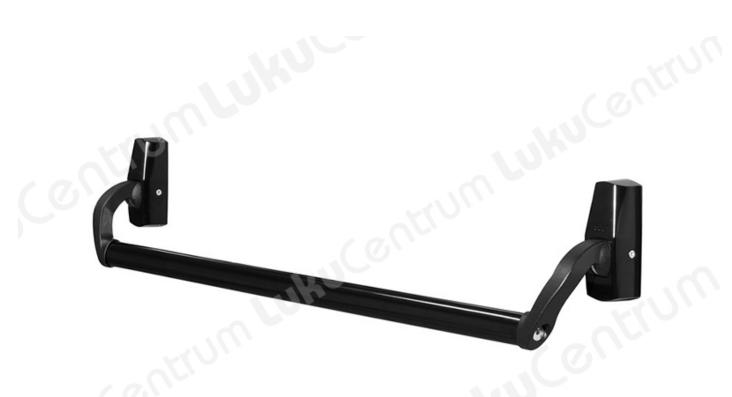

## **Features:**

- Handing: easy to exchange
- Mounting: on surface
- The PBE series allows escape at all times and is designed for use with ABLOY mechanical and ABLOY electronic lock cases.
- For profile doors and flush doors
- The outside lever handle must be selected separately
- Tested to EN1125
- Rail's standard length: 1150 mm
- Allows escape at all times

| TOOTENIMETUS                                                          | SOODUS | HIND     |
|-----------------------------------------------------------------------|--------|----------|
| Panic bars ABLOY PBE001 (brushed nickel / external link not included) |        | 561.77 € |
| Panic bars ABLOY PBE001 (matt chrome / active side)                   |        | 561.76 € |
| Panic bars ABLOY PBE001 (shiny chrome / active side)                  |        | 550.50 € |
| Panic bars ABLOY PBE001 (black / active side)                         |        | 656.88 € |