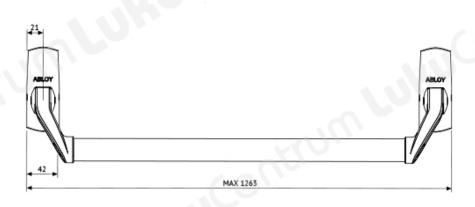

## **Features:**

- Handing: easy to exchange
- Mounting: on surface
- The PBE series allows escape at all times and is designed for use with ABLOY mechanical and ABLOY electronic lock cases.
- For profile doors and flush doors
- The outside lever handle must be selected separately
- Tested to EN1125
- Rail's standard length: 1150 mm
- Allows escape at all times