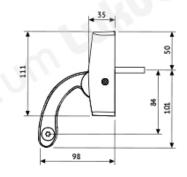

## **Features:**

- Handing: easy to exchange
- Mounting: on surface
- The PBE series allows escape at all times and is designed for use with ABLOY mechanical and ABLOY electronic lock cases.
- For profile doors and flush doors
- The outside lever handle must be selected separately
- Tested to EN1125
- Rail's standard length: 1150 mm
- Allows escape at all times