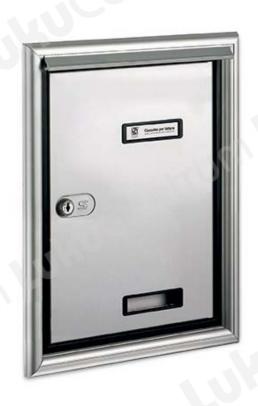

## **Tootekirjeldus**

Large aluminium post retrieval door to be mounted through a wall in combination with a double sided plate requiring a rear opening.

Thanks to its high quality and the rainproof frame it's weather resistant and ideal to be installed outside.

- Weight 1.04 kg
- Dimensions  $31.5 \times 2 \times 40$  cm
- Finishes Iron grey, Silver Aluminium

| TOOTENIMETUS                                                           | SOODUS | HIND    |
|------------------------------------------------------------------------|--------|---------|
| Letter box door Silmec S690 (400 x 315 mm, silver aluminium)           |        | 90.77 € |
| Letter box door Silmec S690 (400 x 315 mm, iron grey-coated aluminium) |        | 90.77 € |