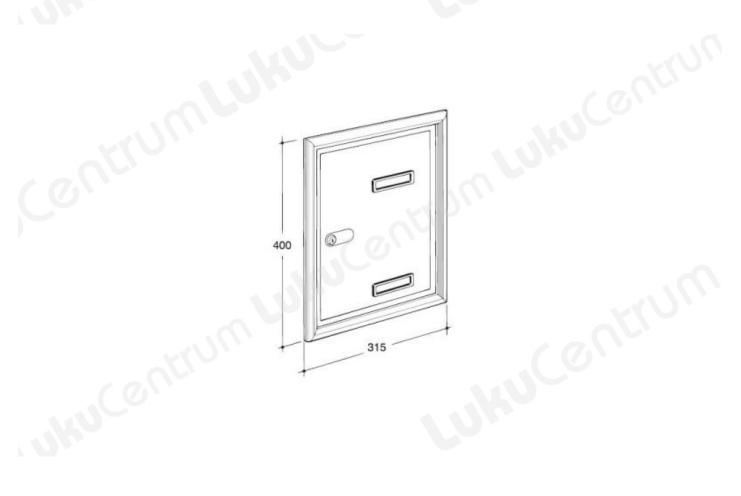

- Weight 1.04 kg
- Dimensions  $31.5 \times 2 \times 40$  cm
- Finishes Iron grey, Silver Aluminium

| TOOTENIMETUS                                                           | SOODUS | HIND    |
|------------------------------------------------------------------------|--------|---------|
| Letter box door Silmec S690 (400 x 315 mm, silver aluminium)           |        | 90.77 € |
| Letter box door Silmec S690 (400 x 315 mm, iron grey-coated aluminium) |        | 90.77 € |