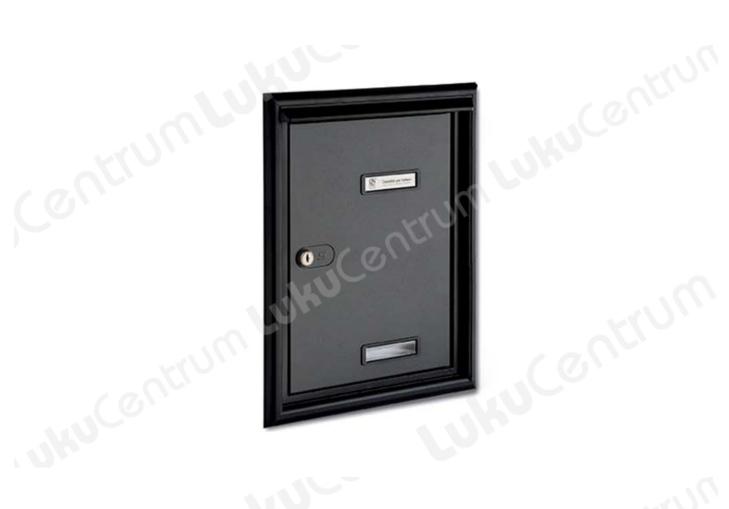

## **Tootekirjeldus**

Large aluminium post retrieval door to be mounted through a wall in combination with a double sided plate requiring a rear opening.

Thanks to its high quality and the rainproof frame it's weather resistant and ideal to be installed outside.

- Weight 1.04 kg
- Dimensions  $31.5 \times 2 \times 40$  cm
- Finishes Iron grey, Silver Aluminium

| TOOTENIMETUS                                                           | SOODUS | HIND    |
|------------------------------------------------------------------------|--------|---------|
| Letter box door Silmec S690 (400 x 315 mm, silver aluminium)           |        | 90.77 € |
| Letter box door Silmec S690 (400 x 315 mm, iron grey-coated aluminium) |        | 90.77 € |