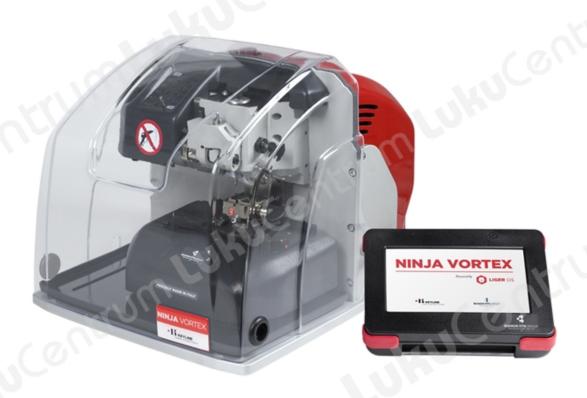

## Võtmete lõikamismasin Keyline Ninja Vortex

## **Tootekirjeldus**

- Thanks to the technology that it has, based on the combination of three axes, united to a wide database, Ninja Vortex guarantees well-advanced performance in the segment of the key cutting machines for the speed of decoding and cutting.
- To facilitate the work of the professionals, Ninja Vortex includes complete equipment to cut the most widespread dimple keys that allows a secure installation, with automatic calibration and identification.
- Ninja Vortex is standard equipped with a USB port, LAN ports and serial ports.