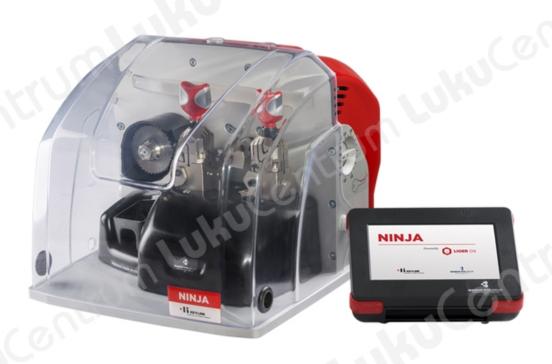

## Võtmete lõikamismasin Keyline Ninja

## **Tootekirjeldus**

- Ninja is the first and only compact, high precision key cutting machine for single-sided and double-sided flat keys, with code cutting, duplication and decoding functions.
- Ninja is controlled through a light, portable console, designed to be placed either on top the machine, on the work bench or on the wall.
- It has a stand-alone mode, used to run the basic duplication functions at an unparalleled speed, guaranteeing maximum precision and reliability, without need of a console or PC connection.
- Ninja is equipped with the same exhaustive key database already installed in other Keyline products, so that the user can operate it with the utmost ease of use and speed in every circumstance.