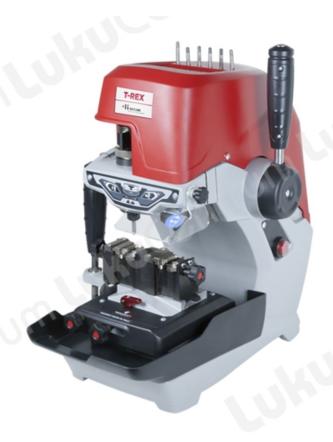

## **Tootekirjeldus**

- T-Rex is a mechanical key cutting machine for laser, dimple and tubular keys. It is ideal for specialists needing a professional and versatile solution to integrate their key cutting capabilities.
- The innovative clamp mounted on the T-Rex ensures a high clamping structure for standard, Cisa®, VAG, and tubular keys and for a wide variety of other key types
- The T-Rex is also equipped with an led panel with buttons and arrow keys to facilitate the calibrating and cutting operations.
- The electromechanical calibration function with visual and audible checking, together with the large chip drawer and the automatic stop and accidental start prevention systems of the motor guarantees the complete safety of every process.
- The whole working area is lighted by special led lights that prevent any reflected glare.
- Thanks to its structure with carriages moving along ball bearing guideways, vertical suspension for dimple keys and side suspension for laser keys, the T-Rex offers a completely vibration free and incredibly fluid performance in the cutting of keys.
- The system of ergonomic levers and knobs, the wide platform, the excellent visibility of the working area and the integrated cutting mills holder bay make T-Rex exemplary in terms of ergonomics and efficiency of use.