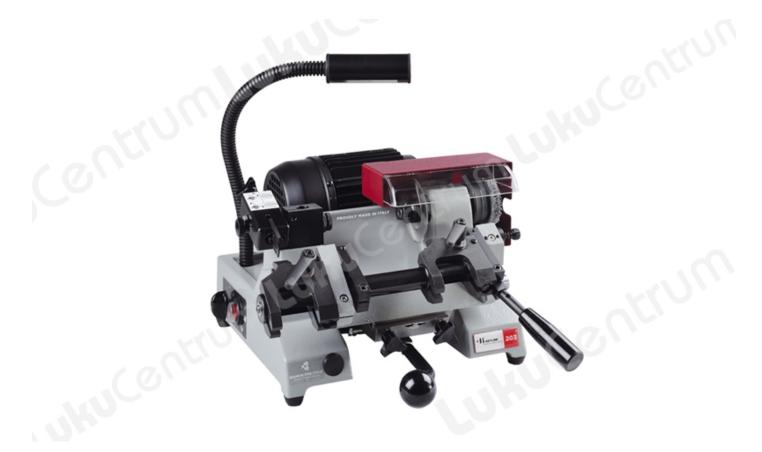

## Võtmete lõikamismasin Keyline 203

## Tootekirjeldus

- The 203 model is a key cutting machine for bit, double-bit, pipe and pump keys.
- The machine's cast iron structure can eliminate any vibration, thus ensuring absence of noise and duration.
- The clamps, with their centring devices, make for perfect anchoring of female keys.
- The two-speed motor makes it possible to set the speed according to the material, thus obtaining high cutting precision and lengthening the life cycle of the cutter. Version with centering device.