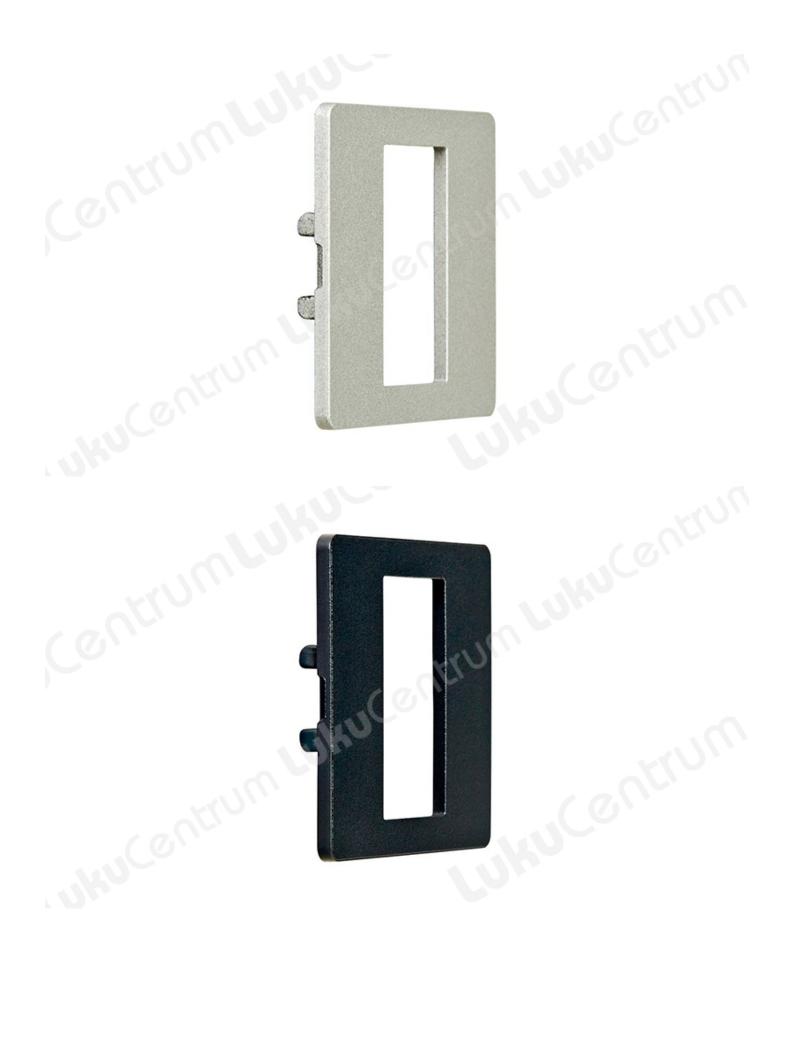

## **Tootekirjeldus**

- The ekey bezel for the finger scanner outlet-mounted, measures 50 x 50 mm, covers the finger scanner outlet-mounted.
- This product is intended for use in both domestic and business applications.
- The ekey bezel is designed for fixed mounting on the ekey finger scanner outlet-mounted and for use in unprotected outdoor areas.
- As a component of the ekey finger scanner outlet-mounted, the ekey bezel for the finger scanner outlet-mounted, 50 x 50 mm, can only be used in conjunction with this particular product.

| TOOTENIMETUS                                                      | SOODUS | HIND   |
|-------------------------------------------------------------------|--------|--------|
| ekey recessed fingerprint reader cover plate 50 x 50 (white)      |        | 6.09 € |
| ekey recessed fingerprint reader cover plate 50 x 50 (grey)       |        | 6.09 € |
| ekey recessed fingerprint reader cover plate 50 x 50 (anthracite) |        | 6.09 € |