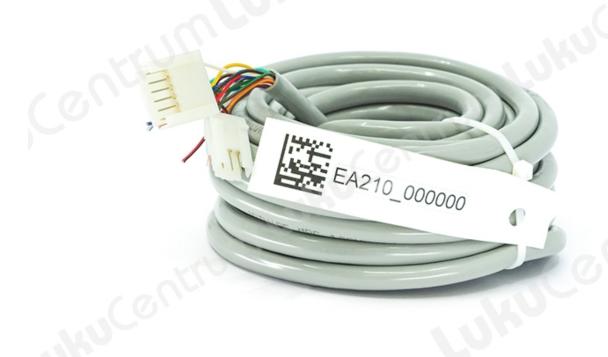

## **Abloy EA210**

© LukuCentrum 2020

## **Tootekirjeldus**

Additional cables allow you to connect locking accessories, such as a door opener, a card reader, etc.

ABLOY connecting cables are tester and their durability is guaranteed until 200 000 opening cycles.

## **Features:**

- Cable Ø: 6 mm
- 18 core cable
- Working temperature: -20°C to +70°C
- For locks: EL480/482, EL580/582, EL581/583

| TOOTENIMETUS                                                                           | SOODUS | HIND    |
|----------------------------------------------------------------------------------------|--------|---------|
| Cable Abloy EA210 - 6 m, (6+3+9)x0,14 mm2 (for solenoid locks EL480/EL482/EL580/EL582) |        | 35.15 € |