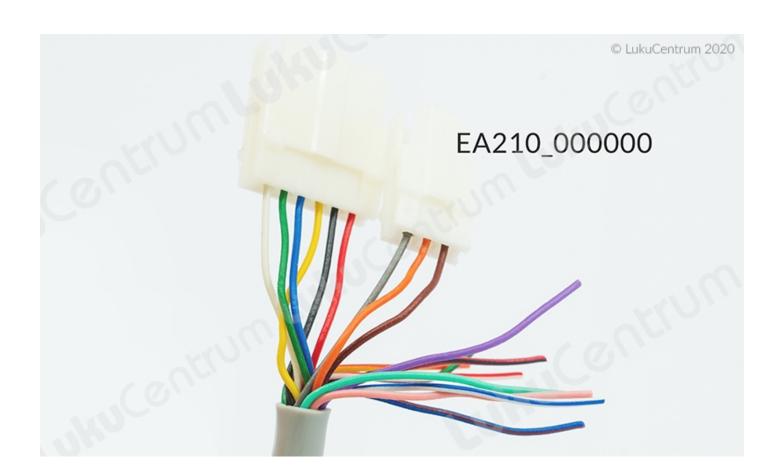

## **Features:**

- Cable Ø: 6 mm
- 18 core cable
- Working temperature: -20°C to +70°C
- For locks: EL480/482, EL580/582, EL581/583

| TOOTENIMETUS                                                                           | SOODUS | HIND    |
|----------------------------------------------------------------------------------------|--------|---------|
| Cable Abloy EA210 - 6 m, (6+3+9)x0,14 mm2 (for solenoid locks EL480/EL482/EL580/EL582) |        | 35.15 € |