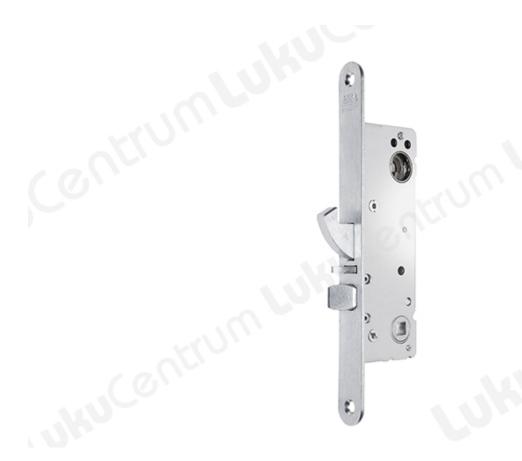

## **ASSA 640**

## **Tootekirjeldus**

Hook tongue and link with inclined tongue

Locks with two-piece link spindle, ie. that external and internal links work independently. Always openable from the inside with a link.

Used in hotel rooms, offices, schools, stairwells.

- Locks with locking tongue and link tongue.
- The upper locking tongue locks automatically.
- When turning the key from the outside, both the locking tongue and the link tongue move in, when the link is pushed down, only the link tongue moves in.
- From the inside, both tongues are moved with a link.
- Available with 35 and 50 mm backset.
- Fixing the lock tongue frame with a nipple