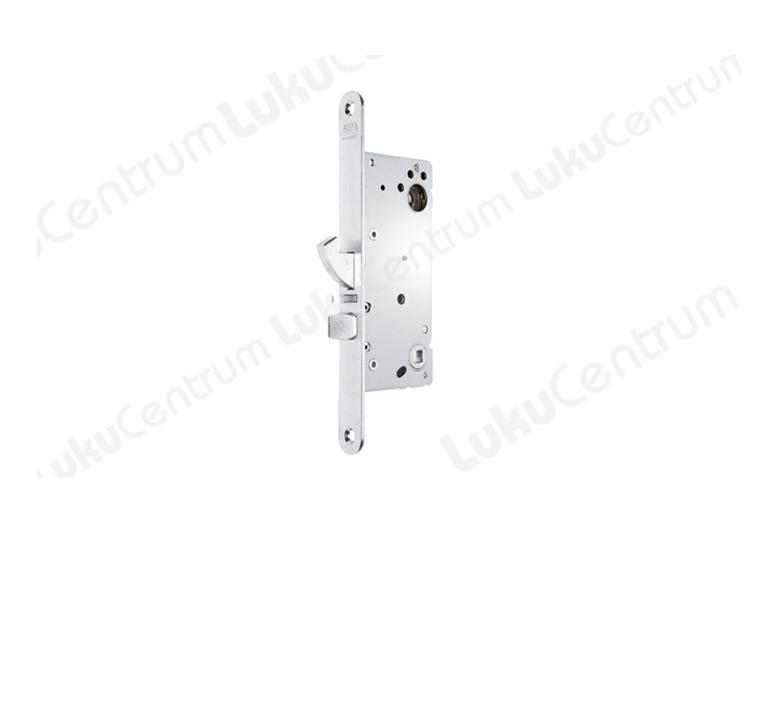

## **ASSA 640**

## **Tootekirjeldus**

Hook tongue and link with inclined tongue

Locks with two-piece link spindle, ie. that external and internal links work independently. Always openable from the inside with a link.

Used in hotel rooms, offices, schools, stairwells.

- Locks with locking tongue and link tongue.
- The upper locking tongue locks automatically.
- When turning the key from the outside, both the locking tongue and the link tongue move in, when the link is pushed down, only the link tongue moves in.
- From the inside, both tongues are moved with a link.
- Available with 35 and 50 mm backset.
- Fixing the lock tongue frame with a nipple