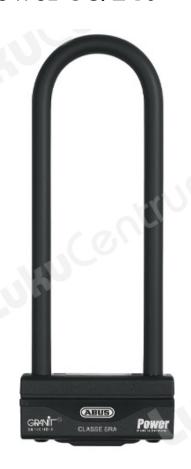

## **ABUS GRANIT Power 58/140**

## **Features:**

- 16 mm round shackle (18 mm with coating)
- Double-locking mechanism securing the shackle in the lock body
- The shackle, the lock body and the structural parts of the locking mechanism are manufactured using specially hardened steel
- ABUS XPlus cylinder for exceptionally high protection against manipulation attempts such as picking
- Two keys are included in the scope of delivery
- Manual cover to protect the keyhole from dirt and corrosion
- ABUS Code Card for additional and replacement keys

## **Specifications:**

• Security Level: 18 of 20

| TOOTENIMETUS                            | SOODUS   | HIND     |
|-----------------------------------------|----------|----------|
| U-lock ABUS GRANIT Power 58/140HBIII310 | 188.96 € | 251.94 € |
| U-lock ABUS GRANIT Power 58/140HBIII260 | 182.96 € | 243.94 € |
| U-lock ABUS GRANIT Power 58/140HBIII100 | 137.21 € | 182.94 € |