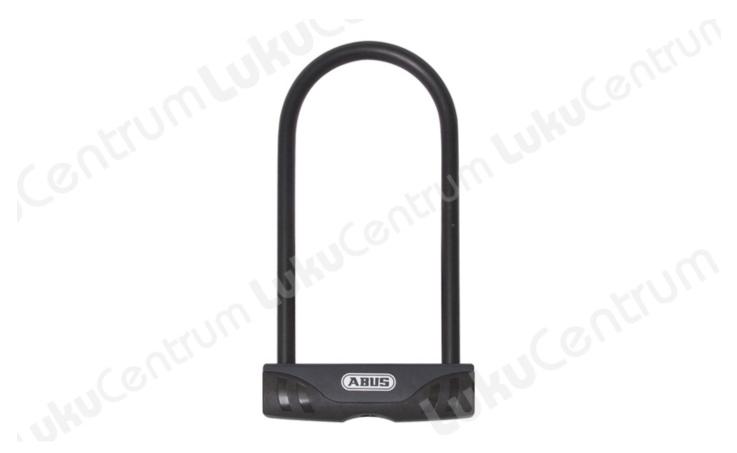

## ABUS Facilo 32/150

## The ABUS FACILO 32/150 U-lock offers you reliable protection for your bike and allows you to park it without worry.

- No matter if you park your bike in front of a store or at the garden fence of your friends our FACILO 32/150 is the ideal protection if the risk of theft is low or you own a bike from the lower price segment.
- The lock has a 12 mm hardened round shackle, which is robust and resistant. In combination with the quality lock cylinder, which is equipped with the innovative "Double Locking" technology, it offers you an additional protection against theft.
- In addition to its security, the FACILO 32/150 U-lock also convinces with practical features. PVC sheathing protects your bike from unwanted paint damage and maintains the aesthetic condition of your two-wheeler. Our USH 32 holder allows you to easily transport the lock on the bike. The plastic clamp of the holder can be attached to round tubes with a diameter of 15 35 mm, so you can comfortably carry our lock during your ride.