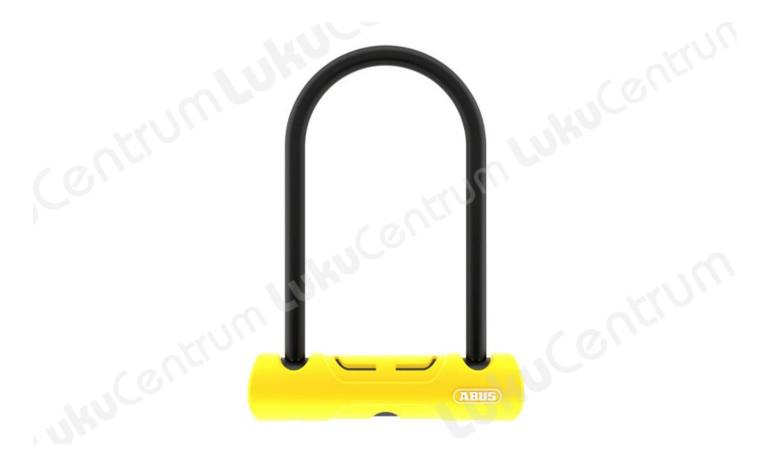

#### Features - Abus 402/170HB230 Ultra

- 11 mm, hardened steel round shackle
- Double-locking mechanism securing the shackle in the lock body
- The shackle, the body and the load-bearing parts of the locking mechanism are manufactured using specially hardened steel
- Special, modern design of the lock body casing allows for optimum handling
- High-quality locking cylinder for protection against manipulation, e.g., picking
- Two keys included with the lock
- Outstanding protection in situations where there is a medium risk of theft

#### **Product features**

- Sequrity level: 7 of 15
- Lock type: Key
- Holder: SH34

#### **Dimensions:**

- Height: 230mm
- Width: 105mm

• Diameter: 11mm

## Color

• yellow